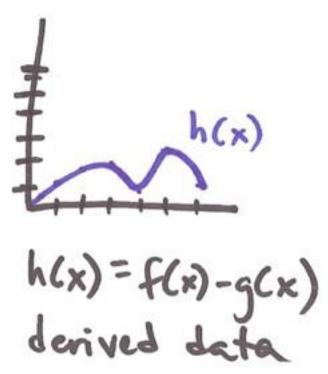

#### DERIVED ATTRIBUTES

- derived attribute: computed from originals
  - simple change of type
  - acquire additional data
  - complex transformation
  - transformation is abstraction choice