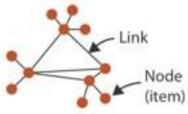

## data types

- Items
- Attributes
- Links
- Positions
- Grids

| Α        | В          | С               | S                 | Т                   | U         |
|----------|------------|-----------------|-------------------|---------------------|-----------|
| Order ID | Order Date | Order Priority  | Product Container | Product Base Margin | Ship Date |
| 3        | 10/14/06   | 5-Low           | Large Box         | 0.8                 | 10/21/06  |
| 6        | 2/21/08    | 4-Not Specified | Small Pack        | 0.55                | 2/22/08   |
| 32       | 7/16/07    | 2-High          | Small Pack        | 0.79                | 7/17/07   |
| 32       | 7/16/07    | 2-High          | Jumbo Box         | 44 • 1 4            | 7/17/07   |
| 32       | 7/16/07    | 2-High          | Medium Box        | attribute           | 7/18/07   |
| 32       | 7/16/07    | 2-High          | Medium Box        | 0.03                | 7/18/07   |
| 35       | 10/23/07   | 4-Not Specified | Wrap Bag          | 0.52                | 10/24/07  |
| 35       | 10/23/07   | 4-Not Specified | Small Box         | 0.58                | 10/25/07  |
| 36       | 11/3/07    | 1-Urgent        | Small Box         | 0.55                | 11/3/07   |
| 65       | 3/18/07    | 1-Urgent        | Small Pack        | 0.49                | 3/19/07   |
| 66       | 1/20/05    | 5-Low           | Wrap Bag          | 0.56                | 1/20/05   |
| 69       | item 5     | 4-Not Specified | Small Pack        | 0.44                | 6/6/05    |
| 69       | Item 5     | 4-Not Specified | Wrap Bag          | 0.6                 | 6/6/05    |
| 70       | 12/18/06   | 5-Low           | Small Box         | 0.59                | 12/23/06  |
| 70       | 12/18/06   | 5-Low           | Wrap Bag          | 0.82                | 12/23/06  |
| 96       | 4/17/05    | 2-High          | Small Box         | 0.55                | 4/19/05   |
| 97       | 1/29/06    | 3-Medium        | Small Box         | 0.38                | 1/30/06   |
| 129      | 11/19/08   | 5-Low           | Small Box         | 0.37                | 11/28/08  |
| 130      | 5/8/08     | 2-High          | Small Box         | 0.37                | 5/9/08    |
| 130      | 5/8/08     | 2-High          | Medium Box        | 0.38                | 5/10/08   |
| 130      | 5/8/08     | 2-High          | Small Box         | 0.6                 | 5/11/08   |
| 132      | 6/11/06    | 3-Medium        | Medium Box        | 0.6                 | 6/12/06   |
| 132      | 6/11/06    | 3-Medium        | Jumbo Box         | 0.69                | 6/14/06   |
| 134      | 5/1/08     | 4-Not Specified | Large Box         | 0.82                | 5/3/08    |
| 135      | 10/21/07   | 4-Not Specified | Small Pack        | 0.64                | 10/23/07  |
| 166      | 9/12/07    | 2-High          | Small Box         | 0.55                | 9/14/07   |
| 193      | 8/8/06     | 1-Urgent        | Medium Box        | 0.57                | 8/10/06   |
| 194      | 4/5/08     | 3-Medium        | Wrap Bag          | 0.42                | 4/7/08    |
|          |            |                 | - 470             |                     |           |