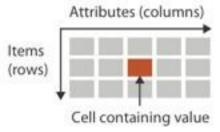

## data types

- Items
- Attributes
- Links
- Positions
- Grids

| Α        | В          | С               | S                 | Т                   | U         |
|----------|------------|-----------------|-------------------|---------------------|-----------|
| Order ID | Order Date | Order Priority  | Product Container | Product Base Margin | Ship Date |
| 3        | 10/14/06   | 5-Low           | Large Box         | 0.8                 | 10/21/06  |
| 6        | 2/21/08    | 4-Not Specified | Small Pack        | 0.55                | 2/22/08   |
| 32       | 7/16/07    | 2-High          | Small Pack        | 0.79                | 7/17/07   |
| 32       | 7/16/07    | 2-High          | Jumbo Box         | 44 • 1 4            | 7/17/07   |
| 32       | 7/16/07    | 2-High          | Medium Box        | attribute           | 7/18/07   |
| 32       | 7/16/07    | 2-High          | Medium Box        | 0.03                | 7/18/07   |
| 35       | 10/23/07   | 4-Not Specified | Wrap Bag          | 0.52                | 10/24/07  |
| 35       | 10/23/07   | 4-Not Specified | Small Box         | 0.58                | 10/25/07  |
| 36       | 11/3/07    | 1-Urgent        | Small Box         | 0.55                | 11/3/07   |
| 65       | 3/18/07    | 1-Urgent        | Small Pack        | 0.49                | 3/19/07   |
| 66       | 1/20/05    | 5-Low           | Wrap Bag          | 0.56                | 1/20/05   |
| 69       | item 5     | 4-Not Specified | Small Pack        | 0.44                | 6/6/05    |
| 69       | Item 5     | 4-Not Specified | Wrap Bag          | 0.6                 | 6/6/05    |
| 70       | 12/18/06   | 5-Low           | Small Box         | 0.59                | 12/23/06  |
| 70       | 12/18/06   | 5-Low           | Wrap Bag          | 0.82                | 12/23/06  |
| 96       | 4/17/05    | 2-High          | Small Box         | 0.55                | 4/19/05   |
| 97       | 1/29/06    | 3-Medium        | Small Box         | 0.38                | 1/30/06   |
| 129      | 11/19/08   | 5-Low           | Small Box         | 0.37                | 11/28/08  |
| 130      | 5/8/08     | 2-High          | Small Box         | 0.37                | 5/9/08    |
| 130      | 5/8/08     | 2-High          | Medium Box        | 0.38                | 5/10/08   |
| 130      | 5/8/08     | 2-High          | Small Box         | 0.6                 | 5/11/08   |
| 132      | 6/11/06    | 3-Medium        | Medium Box        | 0.6                 | 6/12/06   |
| 132      | 6/11/06    | 3-Medium        | Jumbo Box         | 0.69                | 6/14/06   |
| 134      | 5/1/08     | 4-Not Specified | Large Box         | 0.82                | 5/3/08    |
| 135      | 10/21/07   | 4-Not Specified | Small Pack        | 0.64                | 10/23/07  |
| 166      | 9/12/07    | 2-High          | Small Box         | 0.55                | 9/14/07   |
| 193      | 8/8/06     | 1-Urgent        | Medium Box        | 0.57                | 8/10/06   |
| 194      | 4/5/08     | 3-Medium        | Wrap Bag          | 0.42                | 4/7/08    |
|          |            |                 | - 470             |                     |           |