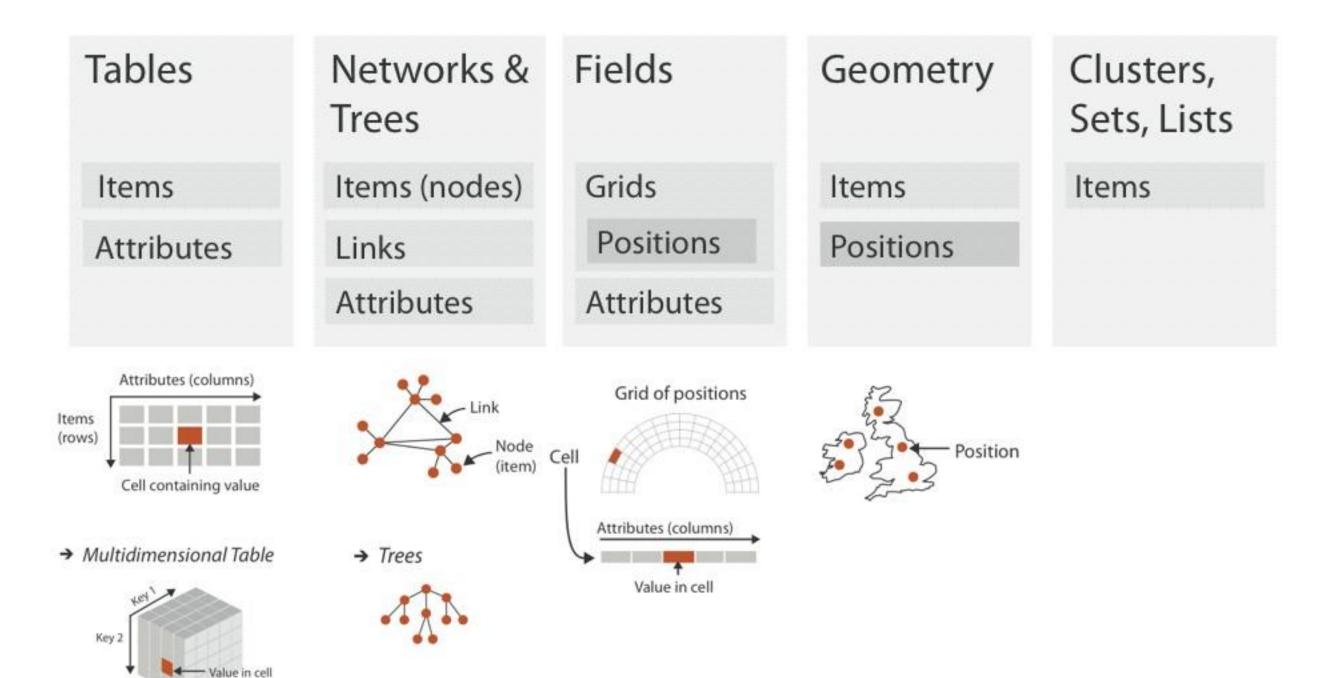

## data types

- Items
- Attributes
- Links
- Positions
- Grids

| Α        | В          | С               | S                 | Т                   | U         |
|----------|------------|-----------------|-------------------|---------------------|-----------|
| Order ID | Order Date | Order Priority  | Product Container | Product Base Margin | Ship Date |
| 3        | 10/14/06   | 5-Low           | Large Box         | 0.8                 | 10/21/06  |
| 6        | 2/21/08    | 4-Not Specified | Small Pack        | 0.55                | 2/22/08   |
| 32       | 7/16/07    | 2-High          | Small Pack        | 0.79                | 7/17/07   |
| 32       | 7/16/07    | 2-High          | Jumbo Box         | 44 • 1 4            | 7/17/07   |
| 32       | 7/16/07    | 2-High          | Medium Box        | attribute           | 7/18/07   |
| 32       | 7/16/07    | 2-High          | Medium Box        | 0.03                | 7/18/07   |
| 35       | 10/23/07   | 4-Not Specified | Wrap Bag          | 0.52                | 10/24/07  |
| 35       | 10/23/07   | 4-Not Specified | Small Box         | 0.58                | 10/25/07  |
| 36       | 11/3/07    | 1-Urgent        | Small Box         | 0.55                | 11/3/07   |
| 65       | 3/18/07    | 1-Urgent        | Small Pack        | 0.49                | 3/19/07   |
| 66       | 1/20/05    | 5-Low           | Wrap Bag          | 0.56                | 1/20/05   |
| 69       | item 5     | 4-Not Specified | Small Pack        | 0.44                | 6/6/05    |
| 69       | Item 5     | 4-Not Specified | Wrap Bag          | 0.6                 | 6/6/05    |
| 70       | 12/18/06   | 5-Low           | Small Box         | 0.59                | 12/23/06  |
| 70       | 12/18/06   | 5-Low           | Wrap Bag          | 0.82                | 12/23/06  |
| 96       | 4/17/05    | 2-High          | Small Box         | 0.55                | 4/19/05   |
| 97       | 1/29/06    | 3-Medium        | Small Box         | 0.38                | 1/30/06   |
| 129      | 11/19/08   | 5-Low           | Small Box         | 0.37                | 11/28/08  |
| 130      | 5/8/08     | 2-High          | Small Box         | 0.37                | 5/9/08    |
| 130      | 5/8/08     | 2-High          | Medium Box        | 0.38                | 5/10/08   |
| 130      | 5/8/08     | 2-High          | Small Box         | 0.6                 | 5/11/08   |
| 132      | 6/11/06    | 3-Medium        | Medium Box        | 0.6                 | 6/12/06   |
| 132      | 6/11/06    | 3-Medium        | Jumbo Box         | 0.69                | 6/14/06   |
| 134      | 5/1/08     | 4-Not Specified | Large Box         | 0.82                | 5/3/08    |
| 135      | 10/21/07   | 4-Not Specified | Small Pack        | 0.64                | 10/23/07  |
| 166      | 9/12/07    | 2-High          | Small Box         | 0.55                | 9/14/07   |
| 193      | 8/8/06     | 1-Urgent        | Medium Box        | 0.57                | 8/10/06   |
| 194      | 4/5/08     | 3-Medium        | Wrap Bag          | 0.42                | 4/7/08    |
|          |            |                 | - 470             |                     |           |

#### → Multidimensional Table

→ Multidimensional Table

→ Trees