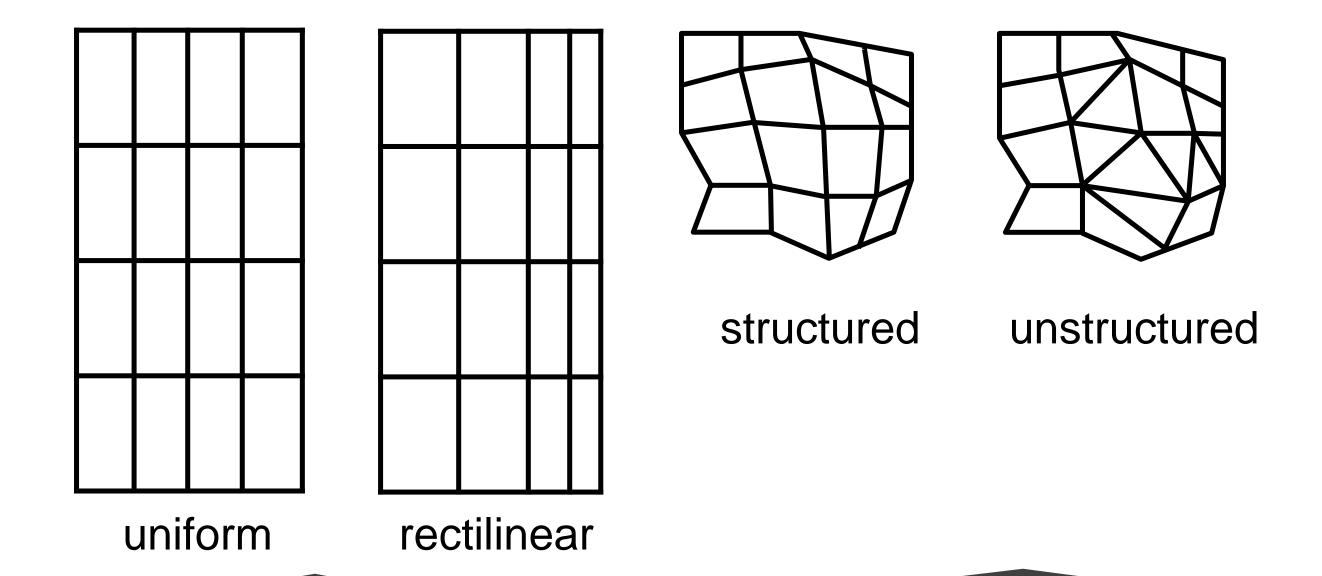

## grid types

## grid choices impact how continuous data is interpreted

- two key considerations:
  - Sampling the choice of where attributes are measured
  - Interpolation how to model the attributes in the rest of space