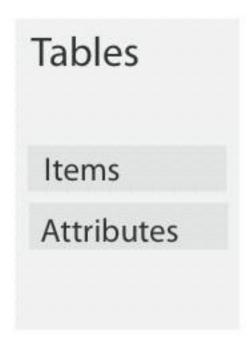

## data types

- Items
- Attributes
- Links
- Positions
- Grids

| Α        | В          | С               | S                 | Т                   | U         |
|----------|------------|-----------------|-------------------|---------------------|-----------|
| Order ID | Order Date | Order Priority  | Product Container | Product Base Margin | Ship Date |
| 3        | 10/14/06   | 5-Low           | Large Box         | 0.8                 | 10/21/06  |
| 6        | 2/21/08    | 4-Not Specified | Small Pack        | 0.55                | 2/22/08   |
| 32       | 7/16/07    | 2-High          | Small Pack        | 0.79                | 7/17/07   |
| 32       | 7/16/07    | 2-High          | Jumbo Box         | 44 • 1 4            | 7/17/07   |
| 32       | 7/16/07    | 2-High          | Medium Box        | attribute           | 7/18/07   |
| 32       | 7/16/07    | 2-High          | Medium Box        | 0.03                | 7/18/07   |
| 35       | 10/23/07   | 4-Not Specified | Wrap Bag          | 0.52                | 10/24/07  |
| 35       | 10/23/07   | 4-Not Specified | Small Box         | 0.58                | 10/25/07  |
| 36       | 11/3/07    | 1-Urgent        | Small Box         | 0.55                | 11/3/07   |
| 65       | 3/18/07    | 1-Urgent        | Small Pack        | 0.49                | 3/19/07   |
| 66       | 1/20/05    | 5-Low           | Wrap Bag          | 0.56                | 1/20/05   |
| 69       | item 5     | 4-Not Specified | Small Pack        | 0.44                | 6/6/05    |
| 69       | Item 5     | 4-Not Specified | Wrap Bag          | 0.6                 | 6/6/05    |
| 70       | 12/18/06   | 5-Low           | Small Box         | 0.59                | 12/23/06  |
| 70       | 12/18/06   | 5-Low           | Wrap Bag          | 0.82                | 12/23/06  |
| 96       | 4/17/05    | 2-High          | Small Box         | 0.55                | 4/19/05   |
| 97       | 1/29/06    | 3-Medium        | Small Box         | 0.38                | 1/30/06   |
| 129      | 11/19/08   | 5-Low           | Small Box         | 0.37                | 11/28/08  |
| 130      | 5/8/08     | 2-High          | Small Box         | 0.37                | 5/9/08    |
| 130      | 5/8/08     | 2-High          | Medium Box        | 0.38                | 5/10/08   |
| 130      | 5/8/08     | 2-High          | Small Box         | 0.6                 | 5/11/08   |
| 132      | 6/11/06    | 3-Medium        | Medium Box        | 0.6                 | 6/12/06   |
| 132      | 6/11/06    | 3-Medium        | Jumbo Box         | 0.69                | 6/14/06   |
| 134      | 5/1/08     | 4-Not Specified | Large Box         | 0.82                | 5/3/08    |
| 135      | 10/21/07   | 4-Not Specified | Small Pack        | 0.64                | 10/23/07  |
| 166      | 9/12/07    | 2-High          | Small Box         | 0.55                | 9/14/07   |
| 193      | 8/8/06     | 1-Urgent        | Medium Box        | 0.57                | 8/10/06   |
| 194      | 4/5/08     | 3-Medium        | Wrap Bag          | 0.42                | 4/7/08    |
|          |            |                 | - 470             |                     |           |

#### → Multidimensional Table

→ Multidimensional Table

→ Trees