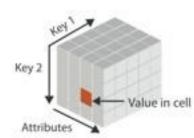

## data types

- Items
- Attributes
- Links
- Positions
- Grids

| Α        | В          | С               | S                 | Т                   | U         |
|----------|------------|-----------------|-------------------|---------------------|-----------|
| Order ID | Order Date | Order Priority  | Product Container | Product Base Margin | Ship Date |
| 3        | 10/14/06   | 5-Low           | Large Box         | 0.8                 | 10/21/06  |
| 6        | 2/21/08    | 4-Not Specified | Small Pack        | 0.55                | 2/22/08   |
| 32       | 7/16/07    | 2-High          | Small Pack        | 0.79                | 7/17/07   |
| 32       | 7/16/07    | 2-High          | Jumbo Box         | 44 • 1 4            | 7/17/07   |
| 32       | 7/16/07    | 2-High          | Medium Box        | attribute           | 7/18/07   |
| 32       | 7/16/07    | 2-High          | Medium Box        | 0.03                | 7/18/07   |
| 35       | 10/23/07   | 4-Not Specified | Wrap Bag          | 0.52                | 10/24/07  |
| 35       | 10/23/07   | 4-Not Specified | Small Box         | 0.58                | 10/25/07  |
| 36       | 11/3/07    | 1-Urgent        | Small Box         | 0.55                | 11/3/07   |
| 65       | 3/18/07    | 1-Urgent        | Small Pack        | 0.49                | 3/19/07   |
| 66       | 1/20/05    | 5-Low           | Wrap Bag          | 0.56                | 1/20/05   |
| 69       | item 5     | 4-Not Specified | Small Pack        | 0.44                | 6/6/05    |
| 69       | Item 5     | 4-Not Specified | Wrap Bag          | 0.6                 | 6/6/05    |
| 70       | 12/18/06   | 5-Low           | Small Box         | 0.59                | 12/23/06  |
| 70       | 12/18/06   | 5-Low           | Wrap Bag          | 0.82                | 12/23/06  |
| 96       | 4/17/05    | 2-High          | Small Box         | 0.55                | 4/19/05   |
| 97       | 1/29/06    | 3-Medium        | Small Box         | 0.38                | 1/30/06   |
| 129      | 11/19/08   | 5-Low           | Small Box         | 0.37                | 11/28/08  |
| 130      | 5/8/08     | 2-High          | Small Box         | 0.37                | 5/9/08    |
| 130      | 5/8/08     | 2-High          | Medium Box        | 0.38                | 5/10/08   |
| 130      | 5/8/08     | 2-High          | Small Box         | 0.6                 | 5/11/08   |
| 132      | 6/11/06    | 3-Medium        | Medium Box        | 0.6                 | 6/12/06   |
| 132      | 6/11/06    | 3-Medium        | Jumbo Box         | 0.69                | 6/14/06   |
| 134      | 5/1/08     | 4-Not Specified | Large Box         | 0.82                | 5/3/08    |
| 135      | 10/21/07   | 4-Not Specified | Small Pack        | 0.64                | 10/23/07  |
| 166      | 9/12/07    | 2-High          | Small Box         | 0.55                | 9/14/07   |
| 193      | 8/8/06     | 1-Urgent        | Medium Box        | 0.57                | 8/10/06   |
| 194      | 4/5/08     | 3-Medium        | Wrap Bag          | 0.42                | 4/7/08    |
|          |            |                 | - 470             |                     |           |

#### → Multidimensional Table

→ Multidimensional Table

→ Trees