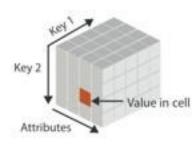

| 0.6                 | 6/12/06   |
| 132      | 6/11/06    | 3-Medium        | Jumbo Box         | 0.69                | 6/14/06   |
| 134      | 5/1/08     | 4-Not Specified | Large Box         | 0.82                | 5/3/08    |
| 135      | 10/21/07   | 4-Not Specified | Small Pack        | 0.64                | 10/23/07  |
| 166      | 9/12/07    | 2-High          | Small Box         | 0.55                | 9/14/07   |
| 193      | 8/8/06     | 1-Urgent        | Medium Box        | 0.57                | 8/10/06   |
| 194      | 4/5/08     | 3-Medium        | Wrap Bag          | 0.42                | 4/7/08    |
|          |            |                 | - 470             |                     |           |





#### → Multidimensional Table











→ Multidimensional Table



→ Trees









































## grid types





## grid choices impact how continuous data is interpreted

- two key considerations:
  - Sampling the choice of where attributes are measured
  - Interpolation how to model the attributes in the rest of space















Attributes





#### **Categorical**

no implicit ordering





#### **Categorical**

no implicit ordering







#### **Categorical**

no implicit ordering



#### **Ordered**

<u>Ordinal</u>

**Quantitative** 





#### **Categorical**

no implicit ordering



#### **Ordered**

<u>Ordinal</u>

Quantitative

meaningful magnitude (can do arithmetic)







#### **Ordered**

<u>Quantitative</u>

meaningful magnitude (can do arithmetic)











| Α        | В          | С