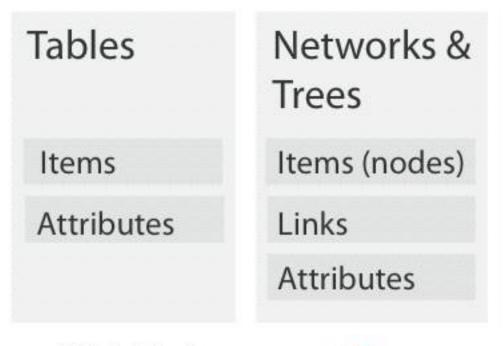

## data types

- Items
- Attributes
- Links
- Positions
- Grids

| Α        | В          | С               | S                 | Т                   | U         |
|----------|------------|-----------------|-------------------|---------------------|-----------|
| Order ID | Order Date | Order Priority  | Product Container | Product Base Margin | Ship Date |
| 3        | 10/14/06   | 5-Low           | Large Box         | 0.8                 | 10/21/06  |
| 6        | 2/21/08    | 4-Not Specified | Small Pack        | 0.55                | 2/22/08   |
| 32       | 7/16/07    | 2-High          | Small Pack        | 0.79                | 7/17/07   |
| 32       | 7/16/07    | 2-High          | Jumbo Box         | 44 • 1 4            | 7/17/07   |
| 32       | 7/16/07    | 2-High          | Medium Box        | attribute           | 7/18/07   |
| 32       | 7/16/07    | 2-High          | Medium Box        | 0.03                | 7/18/07   |
| 35       | 10/23/07   | 4-Not Specified | Wrap Bag          | 0.52                | 10/24/07  |
| 35       | 10/23/07   | 4-Not Specified | Small Box         | 0.58                | 10/25/07  |
| 36       | 11/3/07    | 1-Urgent        | Small Box         | 0.55                | 11/3/07   |
| 65       | 3/18/07    | 1-Urgent        | Small Pack        | 0.49                | 3/19/07   |
| 66       | 1/20/05    | 5-Low           | Wrap Bag          | 0.56                | 1/20/05   |
| 69       | item 5     | 4-Not Specified | Small Pack        | 0.44                | 6/6/05    |
| 69       | Item 5     | 4-Not Specified | Wrap Bag          | 0.6                 | 6/6/05    |
| 70       | 12/18/06   | 5-Low           | Small Box         | 0.59                | 12/23/06  |
| 70       | 12/18/06   | 5-Low           | Wrap Bag          | 0.82                | 12/23/06  |
| 96       | 4/17/05    | 2-High          | Small Box         | 0.55                | 4/19/05   |
| 97       | 1/29/06    | 3-Medium        | Small Box         | 0.38                | 1/30/06   |
| 129      | 11/19/08   | 5-Low           | Small Box         | 0.37                | 11/28/08  |
| 130      | 5/8/08     | 2-High          | Small Box         | 0.37                | 5/9/08    |
| 130      | 5/8/08     | 2-High          | Medium Box        | 0.38                | 5/10/08   |
| 130      | 5/8/08     | 2-High          | Small Box         | 0.6                 | 5/11/08   |
| 132      | 6/11/06    | 3-Medium        | Medium Box        | 0.6                 | 6/12/06   |
| 132      | 6/11/06    | 3-Medium        | Jumbo Box         | 0.69                | 6/14/06   |
| 134      | 5/1/08     | 4-Not Specified | Large Box         | 0.82                | 5/3/08    |
| 135      | 10/21/07   | 4-Not Specified | Small Pack        | 0.64                | 10/23/07  |
| 166      | 9/12/07    | 2-High          | Small Box         | 0.55                | 9/14/07   |
| 193      | 8/8/06     | 1-Urgent        | Medium Box        | 0.57                | 8/10/06   |
| 194      | 4/5/08     | 3-Medium        | Wrap Bag          | 0.42                | 4/7/08    |
|          |            |                 | - 470             |                     |           |