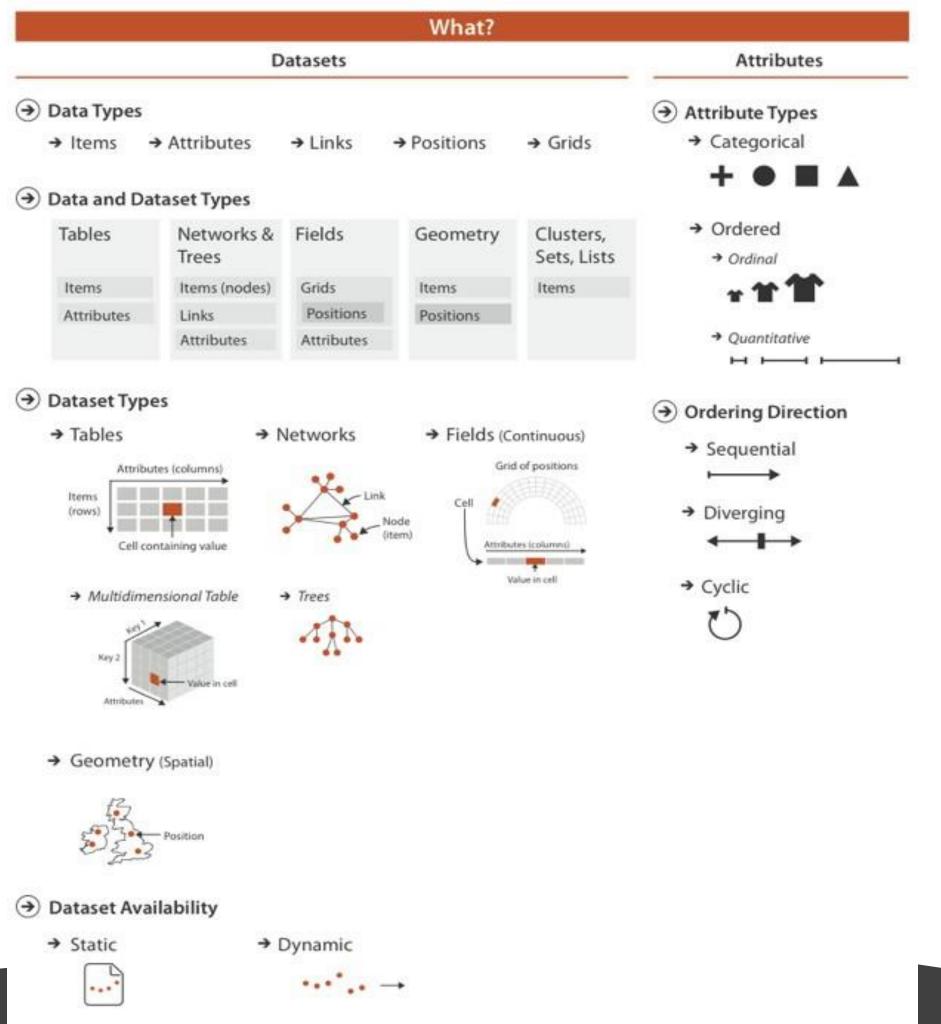

## data types

- Items
- Attributes
- Links
- Positions
- Grids

| Α        | В          | С               | S                 | Т                   | U         |
|----------|------------|-----------------|-------------------|---------------------|-----------|
| Order ID | Order Date | Order Priority  | Product Container | Product Base Margin | Ship Date |
| 3        | 10/14/06   | 5-Low           | Large Box         | 0.8                 | 10/21/06  |
| 6        | 2/21/08    | 4-Not Specified | Small Pack        | 0.55                | 2/22/08   |
| 32       | 7/16/07    | 2-High          | Small Pack        | 0.79                | 7/17/07   |
| 32       | 7/16/07    | 2-High          | Jumbo Box         | 44 • 1 4            | 7/17/07   |
| 32       | 7/16/07    | 2-High          | Medium Box        | attribute           | 7/18/07   |
| 32       | 7/16/07    | 2-High          | Medium Box        | 0.03                | 7/18/07   |
| 35       | 10/23/07   | 4-Not Specified | Wrap Bag          | 0.52                | 10/24/07  |
| 35       | 10/23/07   | 4-Not Specified | Small Box         | 0.58                | 10/25/07  |
| 36       | 11/3/07    | 1-Urgent        | Small Box         | 0.55                | 11/3/07   |
| 65       | 3/18/07    | 1-Urgent        | Small Pack        | 0.49                | 3/19/07   |
| 66       | 1/20/05    | 5-Low           | Wrap Bag          | 0.56                | 1/20/05   |
| 69       | item 5     | 4-Not Specified | Small Pack        | 0.44                | 6/6/05    |
| 69       | Item 5     | 4-Not Specified | Wrap Bag          | 0.6                 | 6/6/05    |
| 70       | 12/18/06   | 5-Low           | Small Box         | 0.59                | 12/23/06  |
| 70       | 12/18/06   | 5-Low           | Wrap Bag          | 0.82                | 12/23/06  |
| 96       | 4/17/05    | 2-High          | Small Box         | 0.55                | 4/19/05   |
| 97       | 1/29/06    | 3-Medium        | Small Box         | 0.38                | 1/30/06   |
| 129      | 11/19/08   | 5-Low           | Small Box         | 0.37                | 11/28/08  |
| 130      | 5/8/08     | 2-High          | Small Box         | 0.37                | 5/9/08    |
| 130      | 5/8/08     | 2-High          | Medium Box        | 0.38                | 5/10/08   |
| 130      | 5/8/08     | 2-High          | Small Box         | 0.6                 | 5/11/08   |
| 132      | 6/11/06    | 3-Medium        | Medium Box        | 0.6                 | 6/12/06   |
| 132      | 6/11/06    | 3-Medium        | Jumbo Box         | 0.69                | 6/14/06   |
| 134      | 5/1/08     | 4-Not Specified | Large Box         | 0.82                | 5/3/08    |
| 135      | 10/21/07   | 4-Not Specified | Small Pack        | 0.64                | 10/23/07  |
| 166      | 9/12/07    | 2-High          | Small Box         | 0.55                | 9/14/07   |
| 193      | 8/8/06     | 1-Urgent        | Medium Box        | 0.57                | 8/10/06   |
| 194      | 4/5/08     | 3-Medium        | Wrap Bag          | 0.42                | 4/7/08    |
|          |            |                 | - 470             |                     |           |

#### → Multidimensional Table

→ Multidimensional Table

→ Trees