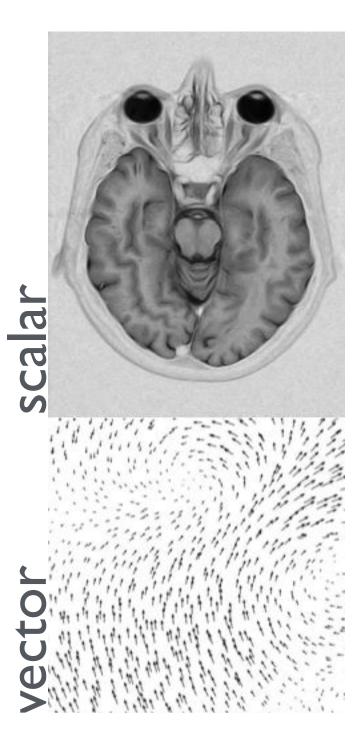

| 6/12/06   |
| 132      | 6/11/06    | 3-Medium        | Jumbo Box         | 0.69                | 6/14/06   |
| 134      | 5/1/08     | 4-Not Specified | Large Box         | 0.82                | 5/3/08    |
| 135      | 10/21/07   | 4-Not Specified | Small Pack        | 0.64                | 10/23/07  |
| 166      | 9/12/07    | 2-High          | Small Box         | 0.55                | 9/14/07   |
| 193      | 8/8/06     | 1-Urgent        | Medium Box        | 0.57                | 8/10/06   |
| 194      | 4/5/08     | 3-Medium        | Wrap Bag          | 0.42                | 4/7/08    |
|          |            |                 | - 470             |                     |           |





#### → Multidimensional Table











→ Multidimensional Table



→ Trees









































## grid types





## grid choices impact how continuous data is interpreted

- two key considerations:
  - Sampling the choice of where attributes are measured
  - Interpolation how to model the attributes in the rest of space















Attributes





#### **Categorical**

no implicit ordering





#### **Categorical**

no implicit ordering







#### **Categorical**

no implicit ordering



#### **Ordered**

<u>Ordinal</u>

**Quantitative** 





#### **Categorical**

no implicit ordering



#### **Ordered**

<u>Ordinal</u>

Quantitative

meaningful magnitude (can do arithmetic)







#### **Ordered**

<u>Quantitative</u>

meaningful magnitude (can do arithmetic)











| Α        | В          | С