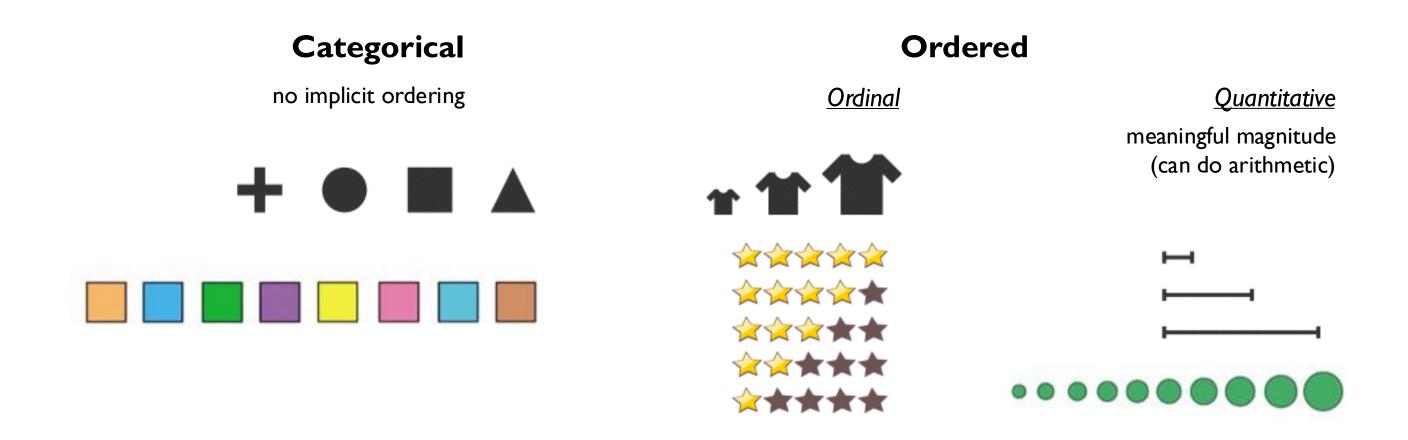

#### **Categorical**

no implicit ordering

#### **Ordered**

<u>Ordinal</u>

**Quantitative** 

#### **Ordered**

<u>Ordinal</u>

Quantitative

meaningful magnitude (can do arithmetic)

#### **Ordered**

<u>Quantitative</u>

meaningful magnitude (can do arithmetic)

| Α        | В          | С                                                                                                                                                                                                                                                                                                                                                                                                                                                                                                                                                                                                                                                                                                                                                                                                                                                                                                                                                                                                                                                                                                                                                                                                                                                                                                                                                                                                                                                                                                                                                                                                                                                                                                                                                                                                                                                                                                                                                                                                                                                                                                                              |       | S                        | T                   | U         |
|----------|------------|--------------------------------------------------------------------------------------------------------------------------------------------------------------------------------------------------------------------------------------------------------------------------------------------------------------------------------------------------------------------------------------------------------------------------------------------------------------------------------------------------------------------------------------------------------------------------------------------------------------------------------------------------------------------------------------------------------------------------------------------------------------------------------------------------------------------------------------------------------------------------------------------------------------------------------------------------------------------------------------------------------------------------------------------------------------------------------------------------------------------------------------------------------------------------------------------------------------------------------------------------------------------------------------------------------------------------------------------------------------------------------------------------------------------------------------------------------------------------------------------------------------------------------------------------------------------------------------------------------------------------------------------------------------------------------------------------------------------------------------------------------------------------------------------------------------------------------------------------------------------------------------------------------------------------------------------------------------------------------------------------------------------------------------------------------------------------------------------------------------------------------|-------|--------------------------|---------------------|-----------|
| Order ID | Order Date | Order Priority                                                                                                                                                                                                                                                                                                                                                                                                                                                                                                                                                                                                                                                                                                                                                                                                                                                                                                                                                                                                                                                                                                                                                                                                                                                                                                                                                                                                                                                                                                                                                                                                                                                                                                                                                                                                                                                                                                                                                                                                                                                                                                                 |       | <b>Product Container</b> | Product Base Margin | Ship Date |
| 3        | 10/14/06   | 5-Low                                                                                                                                                                                                                                                                                                                                                                                                                                                                                                                                                                                                                                                                                                                                                                                                                                                                                                                                                                                                                                                                                                                                                                                                                                                                                                                                                                                                                                                                                                                                                                                                                                                                                                                                                                                                                                                                                                                                                                                                                                                                                                                          |       | Large Box                | 0.8                 | 10/21/06  |
| 6        | 2/21/08    | 4-Not Specified                                                                                                                                                                                                                                                                                                                                                                                                                                                                                                                                                                                                                                                                                                                                                                                                                                                                                                                                                                                                                                                                                                                                                                                                                                                                                                                                                                                                                                                                                                                                                                                                                                                                                                                                                                                                                                                                                                                                                                                                                                                                                                                |       | Small Pack               | 0.55                | 2/22/08   |
| 32       | 7/16/07    | 2-High                                                                                                                                                                                                                                                                                                                                                                                                                                                                                                                                                                                                                                                                                                                                                                                                                                                                                                                                                                                                                                                                                                                                                                                                                                                                                                                                                                                                                                                                                                                                                                                                                                                                                                                                                                                                                                                                                                                                                                                                                                                                                                                         |       | Small Pack               | 0.79                | 7/17/07   |
| 32       | 7/16/07    | 2-High                                                                                                                                                                                                                                                                                                                                                                                                                                                                                                                                                                                                                                                                                                                                                                                                                                                                                                                                                                                                                                                                                                                                                                                                                                                                                                                                                                                                                                                                                                                                                                                                                                                                                                                                                                                                                                                                                                                                                                                                                                                                                                                         |       | Jumbo Box                | 0.72                | 7/17/07   |
| 32       | 7/16/07    | 2-High                                                                                                                                                                                                                                                                                                                                                                                                                                                                                                                                                                                                                                                                                                                                                                                                                                                                                                                                                                                                                                                                                                                                                                                                                                                                                                                                                                                                                                                                                                                                                                                                                                                                                                                                                                                                                                                                                                                                                                                                                                                                                                                         |       | Medium Box               | 0.6                 | 7/18/07   |
| 32       | 7/16/07    | 2-High                                                                                                                                                                                                                                                                                                                                                                                                                                                                                                                                                                                                                                                                                                                                                                                                                                                                                                                                                                                                                                                                                                                                                                                                                                                                                                                                                                                                                                                                                                                                                                                                                                                                                                                                                                                                                                                                                                                                                                                                                                                                                                                         |       | Medium Box               | 0.65                | 7/18/07   |
| 35       | 10/23/07   | 4-Not Specified                                                                                                                                                                                                                                                                                                                                                                                                                                                                                                                                                                                                                                                                                                                                                                                                                                                                                                                                                                                                                                                                                                                                                                                                                                                                                                                                                                                                                                                                                                                                                                                                                                                                                                                                                                                                                                                                                                                                                                                                                                                                                                                |       | Wrap Bag                 | 0.52                | 10/24/07  |
| 35       | 10/23/07   | 4-Not Speci                                                                                                                                                                                                                                                                                                                                                                                                                                                                                                                                                                                                                                                                                                                                                                                                                                                                                                                                                                                                                                                                                                                                                                                                                                                                                                                                                                                                                                                                                                                                                                                                                                                                                                                                                                                                                                                                                                                                                                                                                                                                                                                    | ified | Small Box                | 0.58                | 10/25/07  |
| 36       | 11/3/07    | 1-Urgent                                                                                                                                                                                                                                                                                                                                                                                                                                                                                                                                                                                                                                                                                                                                                                                                                                                                                                                                                                                                                                                                                                                                                                                                                                                                                                                                                                                                                                                                                                                                                                                                                                                                                                                                                                                                                                                                                                                                                                                                                                                                                                                       |       | Small Box                | 0.55                | 11/3/07   |
| 65       | 3/18/07    | 1-Urgent                                                                                                                                                                                                                                                                                                                                                                                                                                                                                                                                                                                                                                                                                                                                                                                                                                                                                                                                                                                                                                                                                                                                                                                                                                                                                                                                                                                                                                                                                                                                                                                                                                                                                                                                                                                                                                                                                                                                                                                                                                                                                                                       |       | Small Pack               | 0.49                | 3/19/07   |
| 66       | 1/20/05    | 5-Low                                                                                                                                                                                                                                                                                                                                                                                                                                                                                                                                                                                                                                                                                                                                                                                                                                                                                                                                                                                                                                                                                                                                                                                                                                                                                                                                                                                                                                                                                                                                                                                                                                                                                                                                                                                                                                                                                                                                                                                                                                                                                                                          |       | Wrap Bag                 | 0.56                | 1/20/05   |
| 69       | 6/4/05     | 4-Not Spec                                                                                                                                                                                                                                                                                                                                                                                                                                                                                                                                                                                                                                                                                                                                                                                                                                                                                                                                                                                                                                                                                                                                                                                                                                                                                                                                                                                                                                                                                                                                                                                                                                                                                                                                                                                                                                                                                                                                                                                                                                                                                                                     | fied  | Small Pack               | 0.44                | 6/6/05    |
| 69       | 6/4/05     | 4-Not Spec                                                                                                                                                                                                                                                                                                                                                                                                                                                                                                                                                                                                                                                                                                                                                                                                                                                                                                                                                                                                                                                                                                                                                                                                                                                                                                                                                                                                                                                                                                                                                                                                                                                                                                                                                                                                                                                                                                                                                                                                                                                                                                                     |       |                          | 0.6                 | 6/6/05    |
| 70       | 12/18/06   | 5-Low                                                                                                                                                                                                                                                                                                                                                                                                                                                                                                                                                                                                                                                                                                                                                                                                                                                                                                                                                                                                                                                                                                                                                                                                                                                                                                                                                                                                                                                                                                                                                                                                                                                                                                                                                                                                                                                                                                                                                                                                                                                                                                                          |       |                          | 0.59                | 12/23/06  |
| 70       | 12/18/06   | 5-Low                                                                                                                                                                                                                                                                                                                                                                                                                                                                                                                                                                                                                                                                                                                                                                                                                                                                                                                                                                                                                                                                                                                                                                                                                                                                                                                                                                                                                                                                                                                                                                                                                                                                                                                                                                                                                                                                                                                                                                                                                                                                                                                          |       |                          | 0.82                | 12/23/06  |
| 96       | 4/17/05    | 2-High                                                                                                                                                                                                                                                                                                                                                                                                                                                                                                                                                                                                                                                                                                                                                                                                                                                                                                                                                                                                                                                                                                                                                                                                                                                                                                                                                                                                                                                                                                                                                                                                                                                                                                                                                                                                                                                                                                                                                                                                                                                                                                                         |       |                          | 0.55                | 4/19/05   |
| 97       | 1/29/06    | 3-Medium                                                                                                                                                                                                                                                                                                                                                                                                                                                                                                                                                                                                                                                                                                                                                                                                                                                                                                                                                                                                                                                                                                                                                                                                                                                                                                                                                                                                                                                                                                                                                                                                                                                                                                                                                                                                                                                                                                                                                                                                                                                                                                                       |       |                          | 0.38                | 1/30/06   |
| 129      | 11/19/08   | 5-Low                                                                                                                                                                                                                                                                                                                                                                                                                                                                                                                                                                                                                                                                                                                                                                                                                                                                                                                                                                                                                                                                                                                                                                                                                                                                                                                                                                                                                                                                                                                                                                                                                                                                                                                                                                                                                                                                                                                                                                                                                                                                                                                          |       |                          | 0.37                | 11/28/08  |
| 130      | 5/8/08     | 2-High                                                                                                                                                                                                                                                                                                                                                                                                                                                                                                                                                                                                                                                                                                                                                                                                                                                                                                                                                                                                                                                                                                                                                                                                                                                                                                                                                                                                                                                                                                                                                                                                                                                                                                                                                                                                                                                                                                                                                                                                                                                                                                                         |       | Small Box                | 0.37                | 5/9/08    |
| 130      | 5/8/08     | 2-High                                                                                                                                                                                                                                                                                                                                                                                                                                                                                                                                                                                                                                                                                                                                                                                                                                                                                                                                                                                                                                                                                                                                                                                                                                                                                                                                                                                                                                                                                                                                                                                                                                                                                                                                                                                                                                                                                                                                                                                                                                                                                                                         |       | Medium Box               | 0.38                | 5/10/08   |
| 130      | 5/8/08     |                                                                                                                                                                                                                                                                                                                                                                                                                                                                                                                                                                                                                                                                                                                                                                                                                                                                                                                                                                                                                                                                                                                                                                                                                                                                                                                                                                                                                                                                                                                                                                                                                                                                                                                                                                                                                                                                                                                                                                                                                                                                                                                                |       | Small Box                | 0.6                 | 5/11/08   |
| 132      | 6/11/06    | 3-Medium                                                                                                                                                                                                                                                                                                                                                                                                                                                                                                                                                                                                                                                                                                                                                                                                                                                                                                                                                                                                                                                                                                                                                                                                                                                                                                                                                                                                                                                                                                                                                                                                                                                                                                                                                                                                                                                                                                                                                                                                                                                                                                                       |       | Medium Box               | 0.6                 | 6/12/06   |
| 132      | 6/11/06    | 3-Medium                                                                                                                                                                                                                                                                                                                                                                                                                                                                                                                                                                                                                                                                                                                                                                                                                                                                                                                                                                                                                                                                                                                                                                                                                                                                                                                                                                                                                                                                                                                                                                                                                                                                                                                                                                                                                                                                                                                                                                                                                                                                                                                       |       | Jumbo Box                | 0.69                | 6/14/06   |
| 134      | 5/1/08     | 4-Not Specified                                                                                                                                                                                                                                                                                                                                                                                                                                                                                                                                                                                                                                                                                                                                                                                                                                                                                                                                                                                                                                                                                                                                                                                                                                                                                                                                                                                                                                                                                                                                                                                                                                                                                                                                                                                                                                                                                                                                                                                                                                                                                                                |       | Large Box                | 0.82                | 5/3/08    |
| 135      | 10/21/07   | 4-Not Specified                                                                                                                                                                                                                                                                                                                                                                                                                                                                                                                                                                                                                                                                                                                                                                                                                                                                                                                                                                                                                                                                                                                                                                                                                                                                                                                                                                                                                                                                                                                                                                                                                                                                                                                                                                                                                                                                                                                                                                                                                                                                                                                |       | Small Pack               | 0.64                | 10/23/07  |
| 166      | 9/12/07    | and the first of t |       | Small Box                | 0.55                | 9/14/07   |
| 193      | 8/8/06     | 1-Urgent                                                                                                                                                                                                                                                                                                                                                                                                                                                                                                                                                                                                                                                                                                                                                                                                                                                                                                                                                                                                                                                                                                                                                                                                                                                                                                                                                                                                                                                                                                                                                                                                                                                                                                                                                                                                                                                                                                                                                                                                                                                                                                                       |       | Medium Box               | 0.57                | 8/10/06   |
| 194      | 4/5/08     | 3-Medium                                                                                                                                                                                                                                                                                                                                                                                                                                                                                                                                                                                                                                                                                                                                                                                                                                                                                                                                                                                                                                                                                                                                                                                                                                                                                                                                                                                                                                                                                                                                                                                                                                                                                                                                                                                                                                                                                                                                                                                                                                                                                                                       |       | Wrap Bag                 | 0.42                | 4/7/08    |
|          |            |                                                                                                                                                                                                                                                                                                                                                                                                                                                                                                                                                                                                                                                                                                                                                                                                                                                                                                                                                                                                                                                                                                                                                                                                                                                                                                                                                                                                                                                                                                                                                                                                                                                                                                                                                                                                                                                                                                                                                                                                                                                                                                                                |       |                          |                     |           |