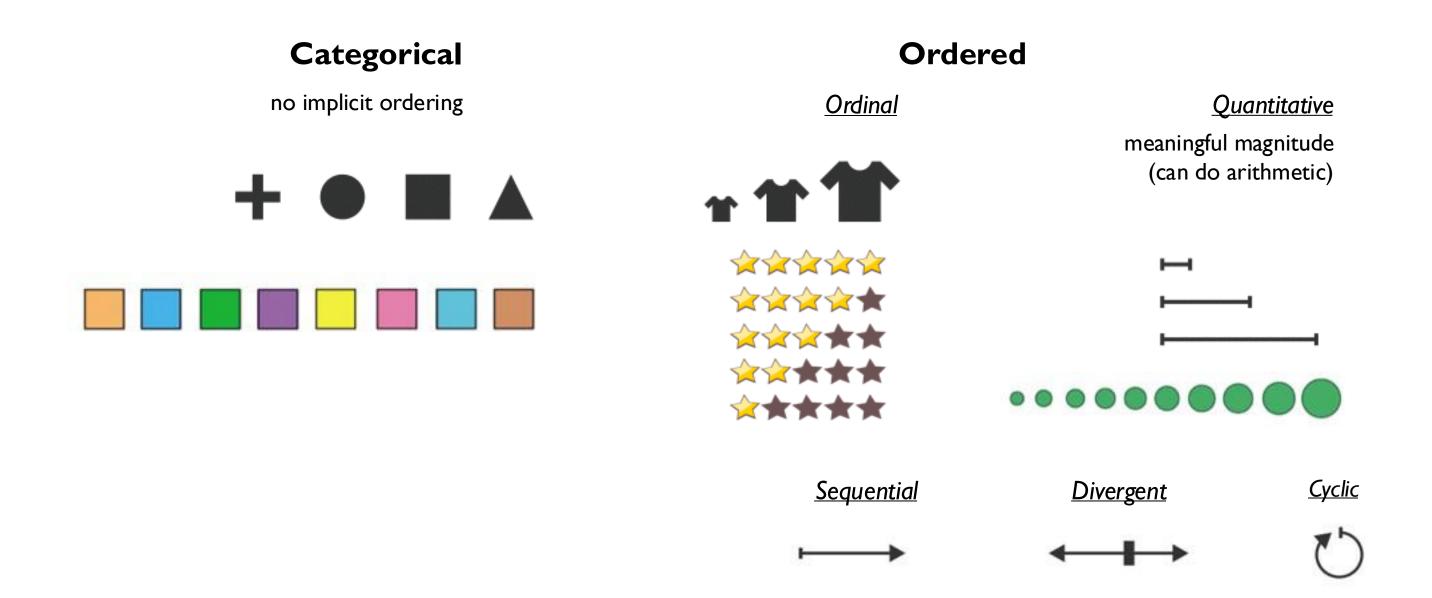

#### **Categorical**

no implicit ordering

#### **Ordered**

<u>Ordinal</u>

**Quantitative** 

#### **Ordered**

<u>Ordinal</u>

Quantitative

meaningful magnitude (can do arithmetic)

#### **Ordered**

<u>Quantitative</u>

meaningful magnitude (can do arithmetic)

| Α        | В          | С                                                                                                                                                                                                                                                                                                                                                                                                                                                                                                                                                                                                                                                                                                                                                                                                                                                                                                                                                                                                                                                                                                                                                                                                                                                                                                                                                                                                                                                                                                                                                                                                                                                                                                                                                                                                                                                                                                                                                                                                                                                                                                                              |       | S                        | T                   | U         |
|----------|------------|--------------------------------------------------------------------------------------------------------------------------------------------------------------------------------------------------------------------------------------------------------------------------------------------------------------------------------------------------------------------------------------------------------------------------------------------------------------------------------------------------------------------------------------------------------------------------------------------------------------------------------------------------------------------------------------------------------------------------------------------------------------------------------------------------------------------------------------------------------------------------------------------------------------------------------------------------------------------------------------------------------------------------------------------------------------------------------------------------------------------------------------------------------------------------------------------------------------------------------------------------------------------------------------------------------------------------------------------------------------------------------------------------------------------------------------------------------------------------------------------------------------------------------------------------------------------------------------------------------------------------------------------------------------------------------------------------------------------------------------------------------------------------------------------------------------------------------------------------------------------------------------------------------------------------------------------------------------------------------------------------------------------------------------------------------------------------------------------------------------------------------|-------|--------------------------|---------------------|-----------|
| Order ID | Order Date | Order Priority                                                                                                                                                                                                                                                                                                                                                                                                                                                                                                                                                                                                                                                                                                                                                                                                                                                                                                                                                                                                                                                                                                                                                                                                                                                                                                                                                                                                                                                                                                                                                                                                                                                                                                                                                                                                                                                                                                                                                                                                                                                                                                                 |       | <b>Product Container</b> | Product Base Margin | Ship Date |
| 3        | 10/14/06   | 5-Low                                                                                                                                                                                                                                                                                                                                                                                                                                                                                                                                                                                                                                                                                                                                                                                                                                                                                                                                                                                                                                                                                                                                                                                                                                                                                                                                                                                                                                                                                                                                                                                                                                                                                                                                                                                                                                                                                                                                                                                                                                                                                                                          |       | Large Box                | 0.8                 | 10/21/06  |
| 6        | 2/21/08    | 4-Not Specified                                                                                                                                                                                                                                                                                                                                                                                                                                                                                                                                                                                                                                                                                                                                                                                                                                                                                                                                                                                                                                                                                                                                                                                                                                                                                                                                                                                                                                                                                                                                                                                                                                                                                                                                                                                                                                                                                                                                                                                                                                                                                                                |       | Small Pack               | 0.55                | 2/22/08   |
| 32       | 7/16/07    | 2-High                                                                                                                                                                                                                                                                                                                                                                                                                                                                                                                                                                                                                                                                                                                                                                                                                                                                                                                                                                                                                                                                                                                                                                                                                                                                                                                                                                                                                                                                                                                                                                                                                                                                                                                                                                                                                                                                                                                                                                                                                                                                                                                         |       | Small Pack               | 0.79                | 7/17/07   |
| 32       | 7/16/07    | 2-High                                                                                                                                                                                                                                                                                                                                                                                                                                                                                                                                                                                                                                                                                                                                                                                                                                                                                                                                                                                                                                                                                                                                                                                                                                                                                                                                                                                                                                                                                                                                                                                                                                                                                                                                                                                                                                                                                                                                                                                                                                                                                                                         |       | Jumbo Box                | 0.72                | 7/17/07   |
| 32       | 7/16/07    | 2-High                                                                                                                                                                                                                                                                                                                                                                                                                                                                                                                                                                                                                                                                                                                                                                                                                                                                                                                                                                                                                                                                                                                                                                                                                                                                                                                                                                                                                                                                                                                                                                                                                                                                                                                                                                                                                                                                                                                                                                                                                                                                                                                         |       | Medium Box               | 0.6                 | 7/18/07   |
| 32       | 7/16/07    | 2-High                                                                                                                                                                                                                                                                                                                                                                                                                                                                                                                                                                                                                                                                                                                                                                                                                                                                                                                                                                                                                                                                                                                                                                                                                                                                                                                                                                                                                                                                                                                                                                                                                                                                                                                                                                                                                                                                                                                                                                                                                                                                                                                         |       | Medium Box               | 0.65                | 7/18/07   |
| 35       | 10/23/07   | 4-Not Specified                                                                                                                                                                                                                                                                                                                                                                                                                                                                                                                                                                                                                                                                                                                                                                                                                                                                                                                                                                                                                                                                                                                                                                                                                                                                                                                                                                                                                                                                                                                                                                                                                                                                                                                                                                                                                                                                                                                                                                                                                                                                                                                |       | Wrap Bag                 | 0.52                | 10/24/07  |
| 35       | 10/23/07   | 4-Not Speci                                                                                                                                                                                                                                                                                                                                                                                                                                                                                                                                                                                                                                                                                                                                                                                                                                                                                                                                                                                                                                                                                                                                                                                                                                                                                                                                                                                                                                                                                                                                                                                                                                                                                                                                                                                                                                                                                                                                                                                                                                                                                                                    | ified | Small Box                | 0.58                | 10/25/07  |
| 36       | 11/3/07    | 1-Urgent                                                                                                                                                                                                                                                                                                                                                                                                                                                                                                                                                                                                                                                                                                                                                                                                                                                                                                                                                                                                                                                                                                                                                                                                                                                                                                                                                                                                                                                                                                                                                                                                                                                                                                                                                                                                                                                                                                                                                                                                                                                                                                                       |       | Small Box                | 0.55                | 11/3/07   |
| 65       | 3/18/07    | 1-Urgent                                                                                                                                                                                                                                                                                                                                                                                                                                                                                                                                                                                                                                                                                                                                                                                                                                                                                                                                                                                                                                                                                                                                                                                                                                                                                                                                                                                                                                                                                                                                                                                                                                                                                                                                                                                                                                                                                                                                                                                                                                                                                                                       |       | Small Pack               | 0.49                | 3/19/07   |
| 66       | 1/20/05    | 5-Low                                                                                                                                                                                                                                                                                                                                                                                                                                                                                                                                                                                                                                                                                                                                                                                                                                                                                                                                                                                                                                                                                                                                                                                                                                                                                                                                                                                                                                                                                                                                                                                                                                                                                                                                                                                                                                                                                                                                                                                                                                                                                                                          |       | Wrap Bag                 | 0.56                | 1/20/05   |
| 69       | 6/4/05     | 4-Not Spec                                                                                                                                                                                                                                                                                                                                                                                                                                                                                                                                                                                                                                                                                                                                                                                                                                                                                                                                                                                                                                                                                                                                                                                                                                                                                                                                                                                                                                                                                                                                                                                                                                                                                                                                                                                                                                                                                                                                                                                                                                                                                                                     | fied  | Small Pack               | 0.44                | 6/6/05    |
| 69       | 6/4/05     | 4-Not Spec                                                                                                                                                                                                                                                                                                                                                                                                                                                                                                                                                                                                                                                                                                                                                                                                                                                                                                                                                                                                                                                                                                                                                                                                                                                                                                                                                                                                                                                                                                                                                                                                                                                                                                                                                                                                                                                                                                                                                                                                                                                                                                                     |       |                          | 0.6                 | 6/6/05    |
| 70       | 12/18/06   | 5-Low                                                                                                                                                                                                                                                                                                                                                                                                                                                                                                                                                                                                                                                                                                                                                                                                                                                                                                                                                                                                                                                                                                                                                                                                                                                                                                                                                                                                                                                                                                                                                                                                                                                                                                                                                                                                                                                                                                                                                                                                                                                                                                                          |       |                          | 0.59                | 12/23/06  |
| 70       | 12/18/06   | 5-Low                                                                                                                                                                                                                                                                                                                                                                                                                                                                                                                                                                                                                                                                                                                                                                                                                                                                                                                                                                                                                                                                                                                                                                                                                                                                                                                                                                                                                                                                                                                                                                                                                                                                                                                                                                                                                                                                                                                                                                                                                                                                                                                          |       |                          | 0.82                | 12/23/06  |
| 96       | 4/17/05    | 2-High                                                                                                                                                                                                                                                                                                                                                                                                                                                                                                                                                                                                                                                                                                                                                                                                                                                                                                                                                                                                                                                                                                                                                                                                                                                                                                                                                                                                                                                                                                                                                                                                                                                                                                                                                                                                                                                                                                                                                                                                                                                                                                                         |       |                          | 0.55                | 4/19/05   |
| 97       | 1/29/06    | 3-Medium                                                                                                                                                                                                                                                                                                                                                                                                                                                                                                                                                                                                                                                                                                                                                                                                                                                                                                                                                                                                                                                                                                                                                                                                                                                                                                                                                                                                                                                                                                                                                                                                                                                                                                                                                                                                                                                                                                                                                                                                                                                                                                                       |       |                          | 0.38                | 1/30/06   |
| 129      | 11/19/08   | 5-Low                                                                                                                                                                                                                                                                                                                                                                                                                                                                                                                                                                                                                                                                                                                                                                                                                                                                                                                                                                                                                                                                                                                                                                                                                                                                                                                                                                                                                                                                                                                                                                                                                                                                                                                                                                                                                                                                                                                                                                                                                                                                                                                          |       |                          | 0.37                | 11/28/08  |
| 130      | 5/8/08     | 2-High                                                                                                                                                                                                                                                                                                                                                                                                                                                                                                                                                                                                                                                                                                                                                                                                                                                                                                                                                                                                                                                                                                                                                                                                                                                                                                                                                                                                                                                                                                                                                                                                                                                                                                                                                                                                                                                                                                                                                                                                                                                                                                                         |       | Small Box                | 0.37                | 5/9/08    |
| 130      | 5/8/08     | 2-High                                                                                                                                                                                                                                                                                                                                                                                                                                                                                                                                                                                                                                                                                                                                                                                                                                                                                                                                                                                                                                                                                                                                                                                                                                                                                                                                                                                                                                                                                                                                                                                                                                                                                                                                                                                                                                                                                                                                                                                                                                                                                                                         |       | Medium Box               | 0.38                | 5/10/08   |
| 130      | 5/8/08     |                                                                                                                                                                                                                                                                                                                                                                                                                                                                                                                                                                                                                                                                                                                                                                                                                                                                                                                                                                                                                                                                                                                                                                                                                                                                                                                                                                                                                                                                                                                                                                                                                                                                                                                                                                                                                                                                                                                                                                                                                                                                                                                                |       | Small Box                | 0.6                 | 5/11/08   |
| 132      | 6/11/06    | 3-Medium                                                                                                                                                                                                                                                                                                                                                                                                                                                                                                                                                                                                                                                                                                                                                                                                                                                                                                                                                                                                                                                                                                                                                                                                                                                                                                                                                                                                                                                                                                                                                                                                                                                                                                                                                                                                                                                                                                                                                                                                                                                                                                                       |       | Medium Box               | 0.6                 | 6/12/06   |
| 132      | 6/11/06    | 3-Medium                                                                                                                                                                                                                                                                                                                                                                                                                                                                                                                                                                                                                                                                                                                                                                                                                                                                                                                                                                                                                                                                                                                                                                                                                                                                                                                                                                                                                                                                                                                                                                                                                                                                                                                                                                                                                                                                                                                                                                                                                                                                                                                       |       | Jumbo Box                | 0.69                | 6/14/06   |
| 134      | 5/1/08     | 4-Not Specified                                                                                                                                                                                                                                                                                                                                                                                                                                                                                                                                                                                                                                                                                                                                                                                                                                                                                                                                                                                                                                                                                                                                                                                                                                                                                                                                                                                                                                                                                                                                                                                                                                                                                                                                                                                                                                                                                                                                                                                                                                                                                                                |       | Large Box                | 0.82                | 5/3/08    |
| 135      | 10/21/07   | 4-Not Specified                                                                                                                                                                                                                                                                                                                                                                                                                                                                                                                                                                                                                                                                                                                                                                                                                                                                                                                                                                                                                                                                                                                                                                                                                                                                                                                                                                                                                                                                                                                                                                                                                                                                                                                                                                                                                                                                                                                                                                                                                                                                                                                |       | Small Pack               | 0.64                | 10/23/07  |
| 166      | 9/12/07    | and the first of t |       | Small Box                | 0.55                | 9/14/07   |
| 193      | 8/8/06     | 1-Urgent                                                                                                                                                                                                                                                                                                                                                                                                                                                                                                                                                                                                                                                                                                                                                                                                                                                                                                                                                                                                                                                                                                                                                                                                                                                                                                                                                                                                                                                                                                                                                                                                                                                                                                                                                                                                                                                                                                                                                                                                                                                                                                                       |       | Medium Box               | 0.57                | 8/10/06   |
| 194      | 4/5/08     | 3-Medium                                                                                                                                                                                                                                                                                                                                                                                                                                                                                                                                                                                                                                                                                                                                                                                                                                                                                                                                                                                                                                                                                                                                                                                                                                                                                                                                                                                                                                                                                                                                                                                                                                                                                                                                                                                                                                                                                                                                                                                                                                                                                                                       |       | Wrap Bag                 | 0.42                | 4/7/08    |
|          |            |                                                                                                                                                                                                                                                                                                                                                                                                                                                                                                                                                                                                                                                                                                                                                                                                                                                                                                                                                                                                                                                                                                                                                                                                                                                                                                                                                                                                                                                                                                                                                                                                                                                                                                                                                                                                                                                                                                                                                                                                                                                                                                                                |       |                          |                     |           |