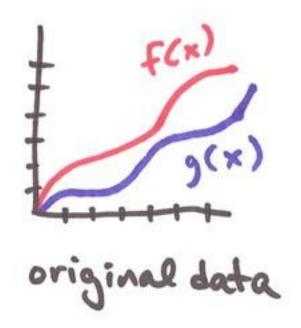

#### DERIVED ATTRIBUTES

- derived attribute: computed from originals
  - simple change of type
  - acquire additional data
  - complex transformation
  - transformation is abstraction choice