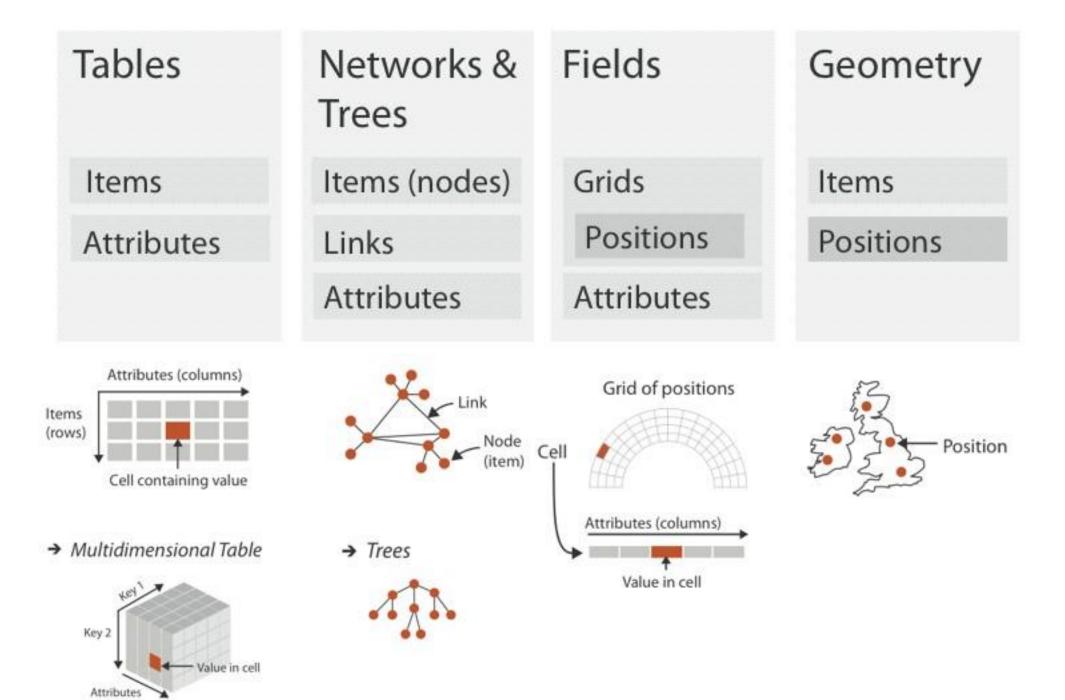

## data types

- Items
- Attributes
- Links
- Positions
- Grids

| Α        | В          | С               | S                 | Т                   | U         |
|----------|------------|-----------------|-------------------|---------------------|-----------|
| Order ID | Order Date | Order Priority  | Product Container | Product Base Margin | Ship Date |
| 3        | 10/14/06   | 5-Low           | Large Box         | 0.8                 | 10/21/06  |
| 6        | 2/21/08    | 4-Not Specified | Small Pack        | 0.55                | 2/22/08   |
| 32       | 7/16/07    | 2-High          | Small Pack        | 0.79                | 7/17/07   |
| 32       | 7/16/07    | 2-High          | Jumbo Box         | 44 • 1 4            | 7/17/07   |
| 32       | 7/16/07    | 2-High          | Medium Box        | attribute           | 7/18/07   |
| 32       | 7/16/07    | 2-High          | Medium Box        | 0.03                | 7/18/07   |
| 35       | 10/23/07   | 4-Not Specified | Wrap Bag          | 0.52                | 10/24/07  |
| 35       | 10/23/07   | 4-Not Specified | Small Box         | 0.58                | 10/25/07  |
| 36       | 11/3/07    | 1-Urgent        | Small Box         | 0.55                | 11/3/07   |
| 65       | 3/18/07    | 1-Urgent        | Small Pack        | 0.49                | 3/19/07   |
| 66       | 1/20/05    | 5-Low           | Wrap Bag          | 0.56                | 1/20/05   |
| 69       | item 5     | 4-Not Specified | Small Pack        | 0.44                | 6/6/05    |
| 69       | Item 5     | 4-Not Specified | Wrap Bag          | 0.6                 | 6/6/05    |
| 70       | 12/18/06   | 5-Low           | Small Box         | 0.59                | 12/23/06  |
| 70       | 12/18/06   | 5-Low           | Wrap Bag          | 0.82                | 12/23/06  |
| 96       | 4/17/05    | 2-High          | Small Box         | 0.55                | 4/19/05   |
| 97       | 1/29/06    | 3-Medium        | Small Box         | 0.38                | 1/30/06   |
| 129      | 11/19/08   | 5-Low           | Small Box         | 0.37                | 11/28/08  |
| 130      | 5/8/08     | 2-High          | Small Box         | 0.37                | 5/9/08    |
| 130      | 5/8/08     | 2-High          | Medium Box        | 0.38                | 5/10/08   |
| 130      | 5/8/08     | 2-High          | Small Box         | 0.6                 | 5/11/08   |
| 132      | 6/11/06    | 3-Medium        | Medium Box        | 0.6                 | 6/12/06   |
| 132      | 6/11/06    | 3-Medium        | Jumbo Box         | 0.69                | 6/14/06   |
| 134      | 5/1/08     | 4-Not Specified | Large Box         | 0.82                | 5/3/08    |
| 135      | 10/21/07   | 4-Not Specified | Small Pack        | 0.64                | 10/23/07  |
| 166      | 9/12/07    | 2-High          | Small Box         | 0.55                | 9/14/07   |
| 193      | 8/8/06     | 1-Urgent        | Medium Box        | 0.57                | 8/10/06   |
| 194      | 4/5/08     | 3-Medium        | Wrap Bag          | 0.42                | 4/7/08    |
|          |            |                 | - 470             |                     |           |

#### → Multidimensional Table

→ Multidimensional Table

→ Trees