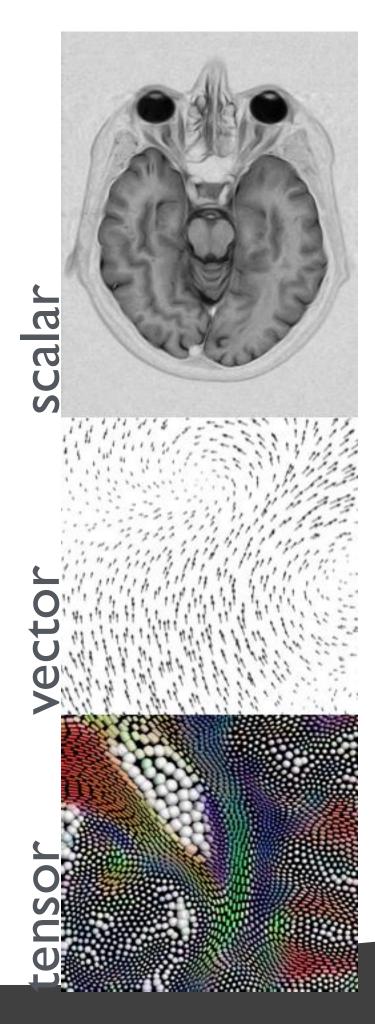

2/06   |
| 132      | 6/11/06    | 3-Medium        | Jumbo Box         | 0.69                | 6/14/06   |
| 134      | 5/1/08     | 4-Not Specified | Large Box         | 0.82                | 5/3/08    |
| 135      | 10/21/07   | 4-Not Specified | Small Pack        | 0.64                | 10/23/07  |
| 166      | 9/12/07    | 2-High          | Small Box         | 0.55                | 9/14/07   |
| 193      | 8/8/06     | 1-Urgent        | Medium Box        | 0.57                | 8/10/06   |
| 194      | 4/5/08     | 3-Medium        | Wrap Bag          | 0.42                | 4/7/08    |
|          |            |                 | - 470             |                     |           |





#### → Multidimensional Table











→ Multidimensional Table



→ Trees









































## grid types





## grid choices impact how continuous data is interpreted

- two key considerations:
  - Sampling the choice of where attributes are measured
  - Interpolation how to model the attributes in the rest of space















Attributes





#### **Categorical**

no implicit ordering





#### **Categorical**

no implicit ordering







#### **Categorical**

no implicit ordering



#### **Ordered**

<u>Ordinal</u>

**Quantitative** 





#### **Categorical**

no implicit ordering



#### **Ordered**

<u>Ordinal</u>

Quantitative

meaningful magnitude (can do arithmetic)







#### **Ordered**

<u>Quantitative</u>

meaningful magnitude (can do arithmetic)











| Α        | В          | С