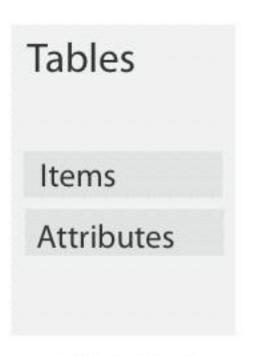

## data types

- Items
- Attributes
- Links
- Positions
- Grids

| Α        | В          | С               | S                 | Т                   | U         |
|----------|------------|-----------------|-------------------|---------------------|-----------|
| Order ID | Order Date | Order Priority  | Product Container | Product Base Margin | Ship Date |
| 3        | 10/14/06   | 5-Low           | Large Box         | 0.8                 | 10/21/06  |
| 6        | 2/21/08    | 4-Not Specified | Small Pack        | 0.55                | 2/22/08   |
| 32       | 7/16/07    | 2-High          | Small Pack        | 0.79                | 7/17/07   |
| 32       | 7/16/07    | 2-High          | Jumbo Box         | 44 • 1 4            | 7/17/07   |
| 32       | 7/16/07    | 2-High          | Medium Box        | attribute           | 7/18/07   |
| 32       | 7/16/07    | 2-High          | Medium Box        | 0.03                | 7/18/07   |
| 35       | 10/23/07   | 4-Not Specified | Wrap Bag          | 0.52                | 10/24/07  |
| 35       | 10/23/07   | 4-Not Specified | Small Box         | 0.58                | 10/25/07  |
| 36       | 11/3/07    | 1-Urgent        | Small Box         | 0.55                | 11/3/07   |
| 65       | 3/18/07    | 1-Urgent        | Small Pack        | 0.49                | 3/19/07   |
| 66       | 1/20/05    | 5-Low           | Wrap Bag          | 0.56                | 1/20/05   |
| 69       | item 5     | 4-Not Specified | Small Pack        | 0.44                | 6/6/05    |
| 69       | Item 5     | 4-Not Specified | Wrap Bag          | 0.6                 | 6/6/05    |
| 70       | 12/18/06   | 5-Low           | Small Box         | 0.59                | 12/23/06  |
| 70       | 12/18/06   | 5-Low           | Wrap Bag          | 0.82                | 12/23/06  |
| 96       | 4/17/05    | 2-High          | Small Box         | 0.55                | 4/19/05   |
| 97       | 1/29/06    | 3-Medium        | Small Box         | 0.38                | 1/30/06   |
| 129      | 11/19/08   | 5-Low           | Small Box         | 0.37                | 11/28/08  |
| 130      | 5/8/08     | 2-High          | Small Box         | 0.37                | 5/9/08    |
| 130      | 5/8/08     | 2-High          | Medium Box        | 0.38                | 5/10/08   |
| 130      | 5/8/08     | 2-High          | Small Box         | 0.6                 | 5/11/08   |
| 132      | 6/11/06    | 3-Medium        | Medium Box        | 0.6                 | 6/12/06   |
| 132      | 6/11/06    | 3-Medium        | Jumbo Box         | 0.69                | 6/14/06   |
| 134      | 5/1/08     | 4-Not Specified | Large Box         | 0.82                | 5/3/08    |
| 135      | 10/21/07   | 4-Not Specified | Small Pack        | 0.64                | 10/23/07  |
| 166      | 9/12/07    | 2-High          | Small Box         | 0.55                | 9/14/07   |
| 193      | 8/8/06     | 1-Urgent        | Medium Box        | 0.57                | 8/10/06   |
| 194      | 4/5/08     | 3-Medium        | Wrap Bag          | 0.42                | 4/7/08    |
|          |            |                 | - 470             |                     |           |