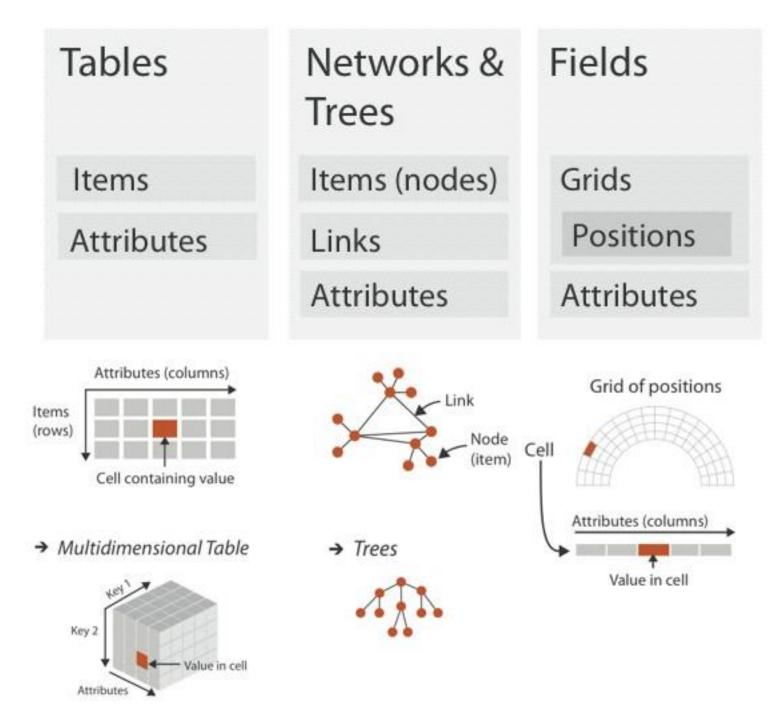

## data types

- Items
- Attributes
- Links
- Positions
- Grids

| Α        | В          | С               | S                 | Т                   | U         |
|----------|------------|-----------------|-------------------|---------------------|-----------|
| Order ID | Order Date | Order Priority  | Product Container | Product Base Margin | Ship Date |
| 3        | 10/14/06   | 5-Low           | Large Box         | 0.8                 | 10/21/06  |
| 6        | 2/21/08    | 4-Not Specified | Small Pack        | 0.55                | 2/22/08   |
| 32       | 7/16/07    | 2-High          | Small Pack        | 0.79                | 7/17/07   |
| 32       | 7/16/07    | 2-High          | Jumbo Box         | 44 • 1 4            | 7/17/07   |
| 32       | 7/16/07    | 2-High          | Medium Box        | attribute           | 7/18/07   |
| 32       | 7/16/07    | 2-High          | Medium Box        | 0.03                | 7/18/07   |
| 35       | 10/23/07   | 4-Not Specified | Wrap Bag          | 0.52                | 10/24/07  |
| 35       | 10/23/07   | 4-Not Specified | Small Box         | 0.58                | 10/25/07  |
| 36       | 11/3/07    | 1-Urgent        | Small Box         | 0.55                | 11/3/07   |
| 65       | 3/18/07    | 1-Urgent        | Small Pack        | 0.49                | 3/19/07   |
| 66       | 1/20/05    | 5-Low           | Wrap Bag          | 0.56                | 1/20/05   |
| 69       | item 5     | 4-Not Specified | Small Pack        | 0.44                | 6/6/05    |
| 69       | Item 5     | 4-Not Specified | Wrap Bag          | 0.6                 | 6/6/05    |
| 70       | 12/18/06   | 5-Low           | Small Box         | 0.59                | 12/23/06  |
| 70       | 12/18/06   | 5-Low           | Wrap Bag          | 0.82                | 12/23/06  |
| 96       | 4/17/05    | 2-High          | Small Box         | 0.55                | 4/19/05   |
| 97       | 1/29/06    | 3-Medium        | Small Box         | 0.38                | 1/30/06   |
| 129      | 11/19/08   | 5-Low           | Small Box         | 0.37                | 11/28/08  |
| 130      | 5/8/08     | 2-High          | Small Box         | 0.37                | 5/9/08    |
| 130      | 5/8/08     | 2-High          | Medium Box        | 0.38                | 5/10/08   |
| 130      | 5/8/08     | 2-High          | Small Box         | 0.6                 | 5/11/08   |
| 132      | 6/11/06    | 3-Medium        | Medium Box        | 0.6                 | 6/12/06   |
| 132      | 6/11/06    | 3-Medium        | Jumbo Box         | 0.69                | 6/14/06   |
| 134      | 5/1/08     | 4-Not Specified | Large Box         | 0.82                | 5/3/08    |
| 135      | 10/21/07   | 4-Not Specified | Small Pack        | 0.64                | 10/23/07  |
| 166      | 9/12/07    | 2-High          | Small Box         | 0.55                | 9/14/07   |
| 193      | 8/8/06     | 1-Urgent        | Medium Box        | 0.57                | 8/10/06   |
| 194      | 4/5/08     | 3-Medium        | Wrap Bag          | 0.42                | 4/7/08    |
|          |            |                 | - 470             |                     |           |

#### → Multidimensional Table

→ Multidimensional Table

→ Trees

## grid types

## grid choices impact how continuous data is interpreted

- two key considerations:
  - Sampling the choice of where attributes are measured
  - Interpolation how to model the attributes in the rest of space