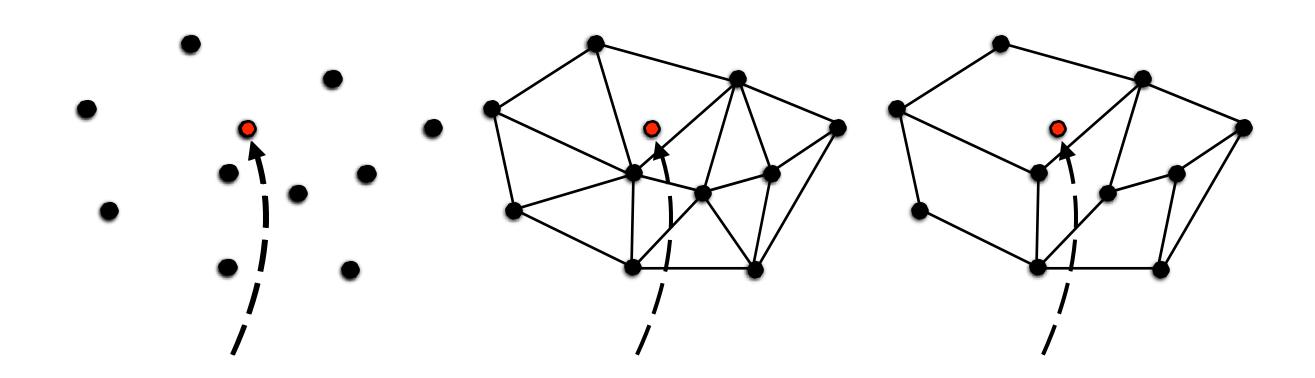

## grid types

## grid choices impact how continuous data is interpreted

- two key considerations:
  - Sampling the choice of where attributes are measured
  - Interpolation how to model the attributes in the rest of space