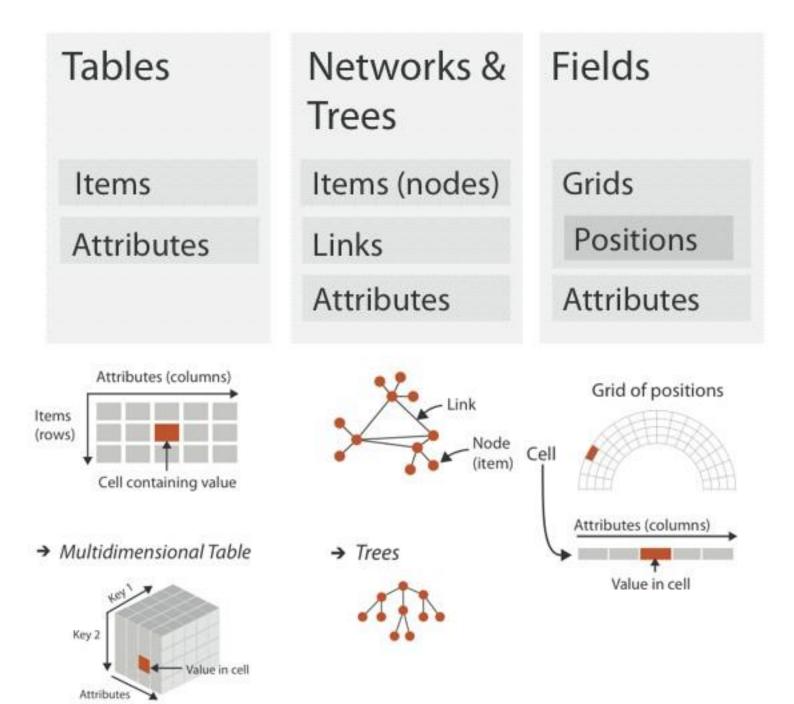

## data types

- Items
- Attributes
- Links
- Positions
- Grids

| Α        | В          | С               | S                 | Т                   | U         |
|----------|------------|-----------------|-------------------|---------------------|-----------|
| Order ID | Order Date | Order Priority  | Product Container | Product Base Margin | Ship Date |
| 3        | 10/14/06   | 5-Low           | Large Box         | 0.8                 | 10/21/06  |
| 6        | 2/21/08    | 4-Not Specified | Small Pack        | 0.55                | 2/22/08   |
| 32       | 7/16/07    | 2-High          | Small Pack        | 0.79                | 7/17/07   |
| 32       | 7/16/07    | 2-High          | Jumbo Box         | 44 • 1 4            | 7/17/07   |
| 32       | 7/16/07    | 2-High          | Medium Box        | attribute           | 7/18/07   |
| 32       | 7/16/07    | 2-High          | Medium Box        | 0.03                | 7/18/07   |
| 35       | 10/23/07   | 4-Not Specified | Wrap Bag          | 0.52                | 10/24/07  |
| 35       | 10/23/07   | 4-Not Specified | Small Box         | 0.58                | 10/25/07  |
| 36       | 11/3/07    | 1-Urgent        | Small Box         | 0.55                | 11/3/07   |
| 65       | 3/18/07    | 1-Urgent        | Small Pack        | 0.49                | 3/19/07   |
| 66       | 1/20/05    | 5-Low           | Wrap Bag          | 0.56                | 1/20/05   |
| 69       | item 5     | 4-Not Specified | Small Pack        | 0.44                | 6/6/05    |
| 69       | Item 5     | 4-Not Specified | Wrap Bag          | 0.6                 | 6/6/05    |
| 70       | 12/18/06   | 5-Low           | Small Box         | 0.59                | 12/23/06  |
| 70       | 12/18/06   | 5-Low           | Wrap Bag          | 0.82                | 12/23/06  |
| 96       | 4/17/05    | 2-High          | Small Box         | 0.55                | 4/19/05   |
| 97       | 1/29/06    | 3-Medium        | Small Box         | 0.38                | 1/30/06   |
| 129      | 11/19/08   | 5-Low           | Small Box         | 0.37                | 11/28/08  |
| 130      | 5/8/08     | 2-High          | Small Box         | 0.37                | 5/9/08    |
| 130      | 5/8/08     | 2-High          | Medium Box        | 0.38                | 5/10/08   |
| 130      | 5/8/08     | 2-High          | Small Box         | 0.6                 | 5/11/08   |
| 132      | 6/11/06    | 3-Medium        | Medium Box        | 0.6                 | 6/12/06   |
| 132      | 6/11/06    | 3-Medium        | Jumbo Box         | 0.69                | 6/14/06   |
| 134      | 5/1/08     | 4-Not Specified | Large Box         | 0.82                | 5/3/08    |
| 135      | 10/21/07   | 4-Not Specified | Small Pack        | 0.64                | 10/23/07  |
| 166      | 9/12/07    | 2-High          | Small Box         | 0.55                | 9/14/07   |
| 193      | 8/8/06     | 1-Urgent        | Medium Box        | 0.57                | 8/10/06   |
| 194      | 4/5/08     | 3-Medium        | Wrap Bag          | 0.42                | 4/7/08    |
|          |            |                 | - 470             |                     |           |

#### → Multidimensional Table

→ Multidimensional Table

→ Trees

## grid types

## grid choices impact how continuous data is interpreted

- two key considerations:
  - Sampling the choice of where attributes are measured
  - Interpolation how to model the attributes in the rest of space