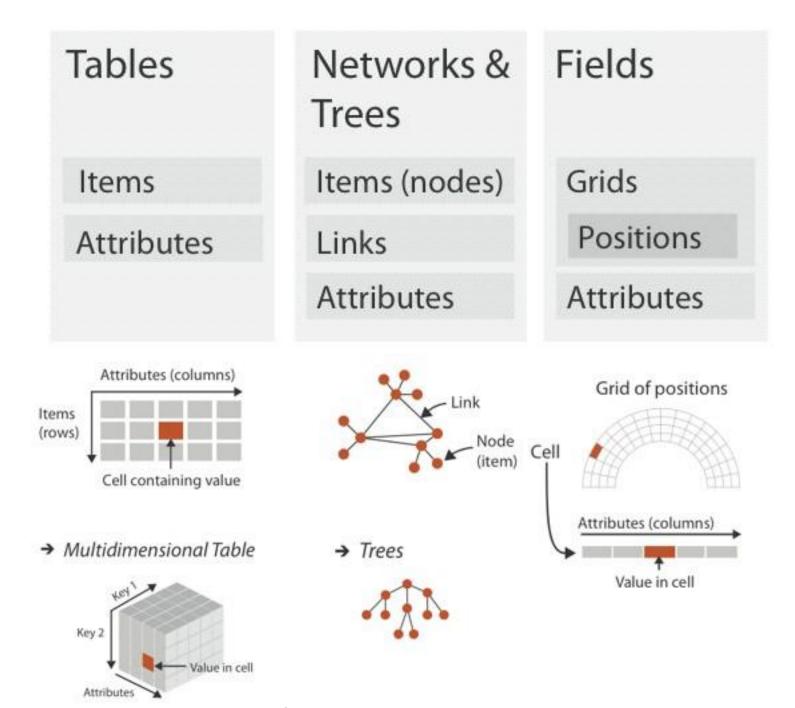

## data types

- Items
- Attributes
- Links
- Positions
- Grids

| Α        | В          | С               | S                 | Т                   | U         |
|----------|------------|-----------------|-------------------|---------------------|-----------|
| Order ID | Order Date | Order Priority  | Product Container | Product Base Margin | Ship Date |
| 3        | 10/14/06   | 5-Low           | Large Box         | 0.8                 | 10/21/06  |
| 6        | 2/21/08    | 4-Not Specified | Small Pack        | 0.55                | 2/22/08   |
| 32       | 7/16/07    | 2-High          | Small Pack        | 0.79                | 7/17/07   |
| 32       | 7/16/07    | 2-High          | Jumbo Box         | 44 • 1 4            | 7/17/07   |
| 32       | 7/16/07    | 2-High          | Medium Box        | attribute           | 7/18/07   |
| 32       | 7/16/07    | 2-High          | Medium Box        | 0.03                | 7/18/07   |
| 35       | 10/23/07   | 4-Not Specified | Wrap Bag          | 0.52                | 10/24/07  |
| 35       | 10/23/07   | 4-Not Specified | Small Box         | 0.58                | 10/25/07  |
| 36       | 11/3/07    | 1-Urgent        | Small Box         | 0.55                | 11/3/07   |
| 65       | 3/18/07    | 1-Urgent        | Small Pack        | 0.49                | 3/19/07   |
| 66       | 1/20/05    | 5-Low           | Wrap Bag          | 0.56                | 1/20/05   |
| 69       | item 5     | 4-Not Specified | Small Pack        | 0.44                | 6/6/05    |
| 69       | Item 5     | 4-Not Specified | Wrap Bag          | 0.6                 | 6/6/05    |
| 70       | 12/18/06   | 5-Low           | Small Box         | 0.59                | 12/23/06  |
| 70       | 12/18/06   | 5-Low           | Wrap Bag          | 0.82                | 12/23/06  |
| 96       | 4/17/05    | 2-High          | Small Box         | 0.55                | 4/19/05   |
| 97       | 1/29/06    | 3-Medium        | Small Box         | 0.38                | 1/30/06   |
| 129      | 11/19/08   | 5-Low           | Small Box         | 0.37                | 11/28/08  |
| 130      | 5/8/08     | 2-High          | Small Box         | 0.37                | 5/9/08    |
| 130      | 5/8/08     | 2-High          | Medium Box        | 0.38                | 5/10/08   |
| 130      | 5/8/08     | 2-High          | Small Box         | 0.6                 | 5/11/08   |
| 132      | 6/11/06    | 3-Medium        | Medium Box        | 0.6                 | 6/12/06   |
| 132      | 6/11/06    | 3-Medium        | Jumbo Box         | 0.69                | 6/14/06   |
| 134      | 5/1/08     | 4-Not Specified | Large Box         | 0.82                | 5/3/08    |
| 135      | 10/21/07   | 4-Not Specified | Small Pack        | 0.64                | 10/23/07  |
| 166      | 9/12/07    | 2-High          | Small Box         | 0.55                | 9/14/07   |
| 193      | 8/8/06     | 1-Urgent        | Medium Box        | 0.57                | 8/10/06   |
| 194      | 4/5/08     | 3-Medium        | Wrap Bag          | 0.42                | 4/7/08    |
|          |            |                 | - 470             |                     |           |

#### → Multidimensional Table

→ Multidimensional Table

→ Trees