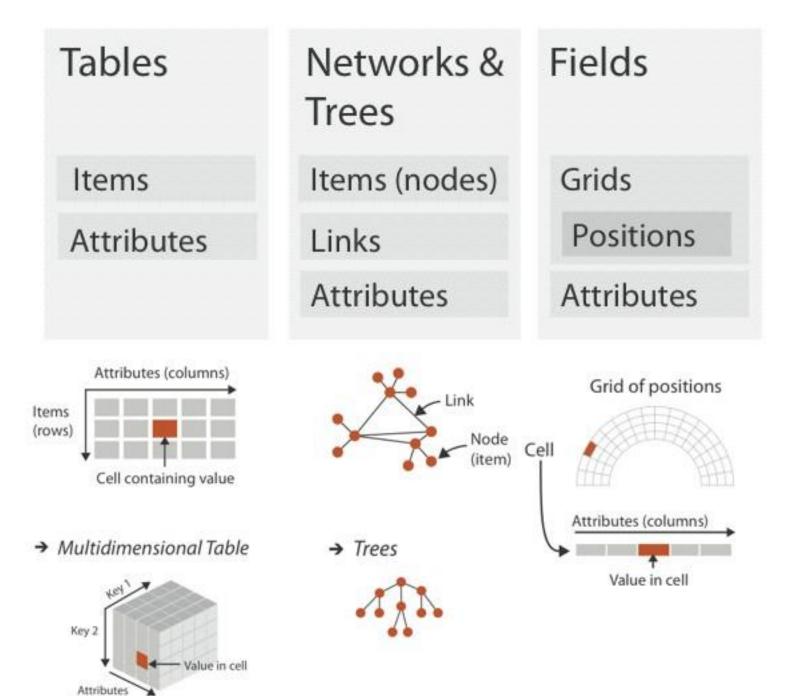

## data types

- Items
- Attributes
- Links
- Positions
- Grids

| Α        | В          | С               | S                 | Т                   | U         |
|----------|------------|-----------------|-------------------|---------------------|-----------|
| Order ID | Order Date | Order Priority  | Product Container | Product Base Margin | Ship Date |
| 3        | 10/14/06   | 5-Low           | Large Box         | 0.8                 | 10/21/06  |
| 6        | 2/21/08    | 4-Not Specified | Small Pack        | 0.55                | 2/22/08   |
| 32       | 7/16/07    | 2-High          | Small Pack        | 0.79                | 7/17/07   |
| 32       | 7/16/07    | 2-High          | Jumbo Box         | 44 • 1 4            | 7/17/07   |
| 32       | 7/16/07    | 2-High          | Medium Box        | attribute           | 7/18/07   |
| 32       | 7/16/07    | 2-High          | Medium Box        | 0.03                | 7/18/07   |
| 35       | 10/23/07   | 4-Not Specified | Wrap Bag          | 0.52                | 10/24/07  |
| 35       | 10/23/07   | 4-Not Specified | Small Box         | 0.58                | 10/25/07  |
| 36       | 11/3/07    | 1-Urgent        | Small Box         | 0.55                | 11/3/07   |
| 65       | 3/18/07    | 1-Urgent        | Small Pack        | 0.49                | 3/19/07   |
| 66       | 1/20/05    | 5-Low           | Wrap Bag          | 0.56                | 1/20/05   |
| 69       | item 5     | 4-Not Specified | Small Pack        | 0.44                | 6/6/05    |
| 69       | Item 5     | 4-Not Specified | Wrap Bag          | 0.6                 | 6/6/05    |
| 70       | 12/18/06   | 5-Low           | Small Box         | 0.59                | 12/23/06  |
| 70       | 12/18/06   | 5-Low           | Wrap Bag          | 0.82                | 12/23/06  |
| 96       | 4/17/05    | 2-High          | Small Box         | 0.55                | 4/19/05   |
| 97       | 1/29/06    | 3-Medium        | Small Box         | 0.38                | 1/30/06   |
| 129      | 11/19/08   | 5-Low           | Small Box         | 0.37                | 11/28/08  |
| 130      | 5/8/08     | 2-High          | Small Box         | 0.37                | 5/9/08    |
| 130      | 5/8/08     | 2-High          | Medium Box        | 0.38                | 5/10/08   |
| 130      | 5/8/08     | 2-High          | Small Box         | 0.6                 | 5/11/08   |
| 132      | 6/11/06    | 3-Medium        | Medium Box        | 0.6                 | 6/12/06   |
| 132      | 6/11/06    | 3-Medium        | Jumbo Box         | 0.69                | 6/14/06   |
| 134      | 5/1/08     | 4-Not Specified | Large Box         | 0.82                | 5/3/08    |
| 135      | 10/21/07   | 4-Not Specified | Small Pack        | 0.64                | 10/23/07  |
| 166      | 9/12/07    | 2-High          | Small Box         | 0.55                | 9/14/07   |
| 193      | 8/8/06     | 1-Urgent        | Medium Box        | 0.57                | 8/10/06   |
| 194      | 4/5/08     | 3-Medium        | Wrap Bag          | 0.42                | 4/7/08    |
|          |            |                 | - 470             |                     |           |

#### → Multidimensional Table

→ Multidimensional Table

→ Trees