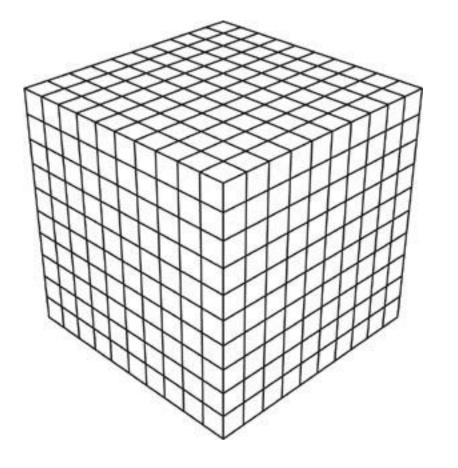

## grid types

## grid choices impact how continuous data is interpreted

- two key considerations:
  - Sampling the choice of where attributes are measured
  - Interpolation how to model the attributes in the rest of space