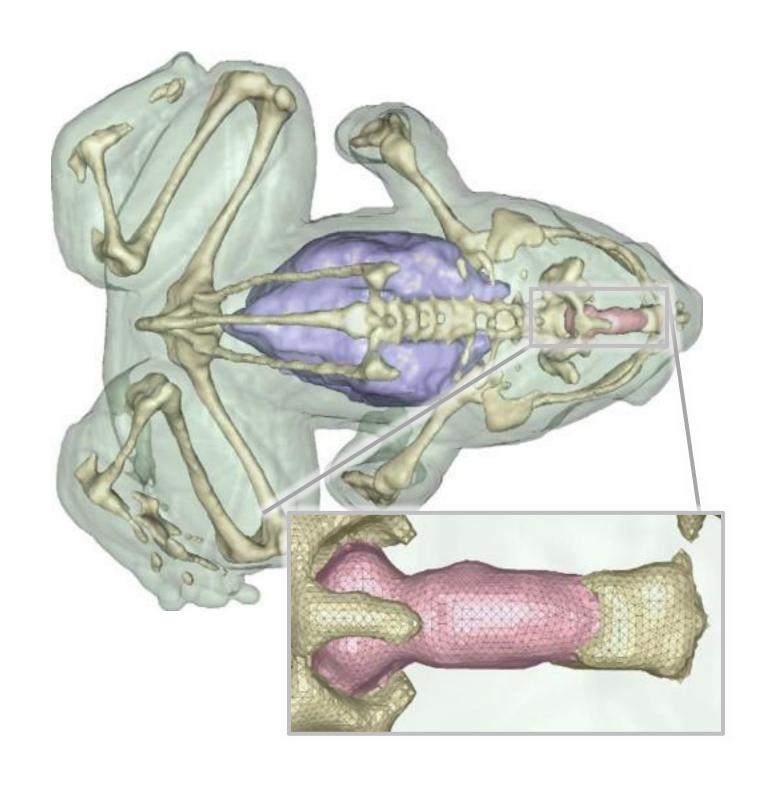

Pack        | 0.64                | 10/23/07  |
| 166      | 9/12/07    | 2-High          | Small Box         | 0.55                | 9/14/07   |
| 193      | 8/8/06     | 1-Urgent        | Medium Box        | 0.57                | 8/10/06   |
| 194      | 4/5/08     | 3-Medium        | Wrap Bag          | 0.42                | 4/7/08    |
|          |            |                 | - 470             |                     |           |





#### → Multidimensional Table











→ Multidimensional Table



→ Trees









































## grid types





## grid choices impact how continuous data is interpreted

- two key considerations:
  - Sampling the choice of where attributes are measured
  - Interpolation how to model the attributes in the rest of space















Attributes





#### **Categorical**

no implicit ordering





#### **Categorical**

no implicit ordering







#### **Categorical**

no implicit ordering



#### **Ordered**

<u>Ordinal</u>

**Quantitative** 





#### **Categorical**

no implicit ordering



#### **Ordered**

<u>Ordinal</u>

Quantitative

meaningful magnitude (can do arithmetic)







#### **Ordered**

<u>Quantitative</u>

meaningful magnitude (can do arithmetic)











| Α        | В          | С