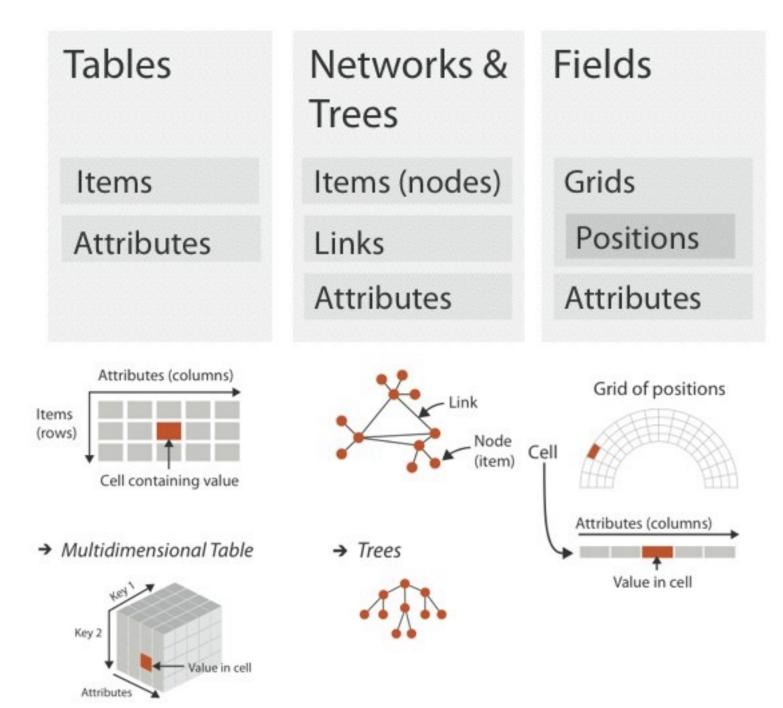

## data types

- Items
- Attributes
- Links
- Positions
- Grids

| Α        | В          | С               | S                 | Т                   | U         |
|----------|------------|-----------------|-------------------|---------------------|-----------|
| Order ID | Order Date | Order Priority  | Product Container | Product Base Margin | Ship Date |
| 3        | 10/14/06   | 5-Low           | Large Box         | 0.8                 | 10/21/06  |
| 6        | 2/21/08    | 4-Not Specified | Small Pack        | 0.55                | 2/22/08   |
| 32       | 7/16/07    | 2-High          | Small Pack        | 0.79                | 7/17/07   |
| 32       | 7/16/07    | 2-High          | Jumbo Box         | 4.4 • 1 4           | 7/17/07   |
| 32       | 7/16/07    | 2-High          | Medium Box        | attribute           | 7/18/07   |
| 32       | 7/16/07    | 2-High          | Medium Box        | 0.03                | 7/18/07   |
| 35       | 10/23/07   | 4-Not Specified | Wrap Bag          | 0.52                | 10/24/07  |
| 35       | 10/23/07   | 4-Not Specified | Small Box         | 0.58                | 10/25/07  |
| 36       | 11/3/07    | 1-Urgent        | Small Box         | 0.55                | 11/3/07   |
| 65       | 3/18/07    | 1-Urgent        | Small Pack        | 0.49                | 3/19/07   |
| 66       | 1 /20 /05  | 5-Low           | Wrap Bag          | 0.56                | 1/20/05   |
| 69       | itom 5     | 4-Not Specified | Small Pack        | 0.44                | 6/6/05    |
| 69       | item 5     | 4-Not Specified | Wrap Bag          | 0.6                 | 6/6/05    |
| 70       | 12/18/06   | 5-Low           | Small Box         | 0.59                | 12/23/06  |
| 70       | 12/18/06   | 5-Low           | Wrap Bag          | 0.82                | 12/23/06  |
| 96       | 4/17/05    | 2-High          | Small Box         | 0.55                | 4/19/05   |
| 97       | 1/29/06    | 3-Medium        | Small Box         | 0.38                | 1/30/06   |
| 129      | 11/19/08   | 5-Low           | Small Box         | 0.37                | 11/28/08  |
| 130      | 5/8/08     | 2-High          | Small Box         | 0.37                | 5/9/08    |
| 130      | 5/8/08     | 2-High          | Medium Box        | 0.38                | 5/10/08   |
| 130      | 5/8/08     | 2-High          | Small Box         | 0.6                 | 5/11/08   |
| 132      | 6/11/06    | 3-Medium        | Medium Box        | 0.6                 | 6/12/06   |
| 132      | 6/11/06    | 3-Medium        | Jumbo Box         | 0.69                | 6/14/06   |
| 134      | 5/1/08     | 4-Not Specified | Large Box         | 0.82                | 5/3/08    |
| 135      | 10/21/07   | 4-Not Specified | Small Pack        | 0.64                | 10/23/07  |
| 166      | 9/12/07    | 2-High          | Small Box         | 0.55                | 9/14/07   |
| 193      | 8/8/06     | 1-Urgent        | Medium Box        | 0.57                | 8/10/06   |
| 194      | 4/5/08     | 3-Medium        | Wrap Bag          | 0.42                | 4/7/08    |
|          |            |                 |                   |                     |           |

#### → Multidimensional Table

→ Multidimensional Table

**Tables** Networks & **Fields** Trees Items (nodes) Items Grids **Positions** Attributes Links Attributes Attributes Attributes (columns) Grid of positions Items (rows) Node (item) Cell containing value Attributes (columns) → Multidimensional Table → Trees Value in cell Key 2