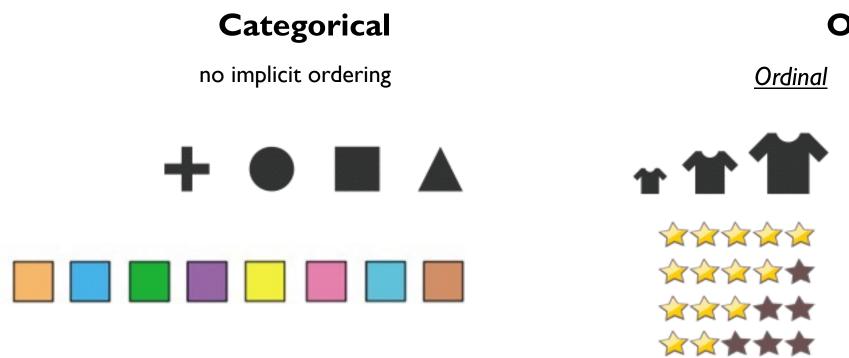

tributes Attributes Attributes (columns) Grid of positions Items (rows) Node (item) Cell containing value Attributes (columns) → Multidimensional Table → Trees Value in cell Key 2



















## grid types





## grid choices impact how continuous data is interpreted

- two key considerations:
  - Sampling the choice of where attributes are measured
  - Interpolation how to model the attributes in the rest of space















Attributes





#### **Categorical**

no implicit ordering



#### **Categorical**

no implicit ordering





#### **Categorical**

no implicit ordering



#### **Ordered**

<u>Ordinal</u>

**Quantitative** 





#### **Categorical**

no implicit ordering



#### **Ordered**

<u>Ordinal</u>

**Quantitative** 

meaningful magnitude (can do arithmetic)







#### **Ordered**

<u>Quantitative</u>

meaningful magnitude (can do arithmetic)







| 6         2/21/08         4-Not Specified         Small Pack         0.55         2/22/0           32         7/16/07         2-High         Small Pack         0.79         7/17/0           32         7/16/07         2-High         Jumbo Box         0.6         7/18/0           32         7/16/07         2-High         Medium Box         0.65         7/18/0           32         7/16/07         2-High         Medium Box         0.65         7/18/0           35         10/23/07         4-Not Specified         Wrap Bag         0.52         10/24/0           35         10/23/07         4-Not Specified         Small Box         0.58         10/25/0           36         11/3/07         1-Urgent         Sma