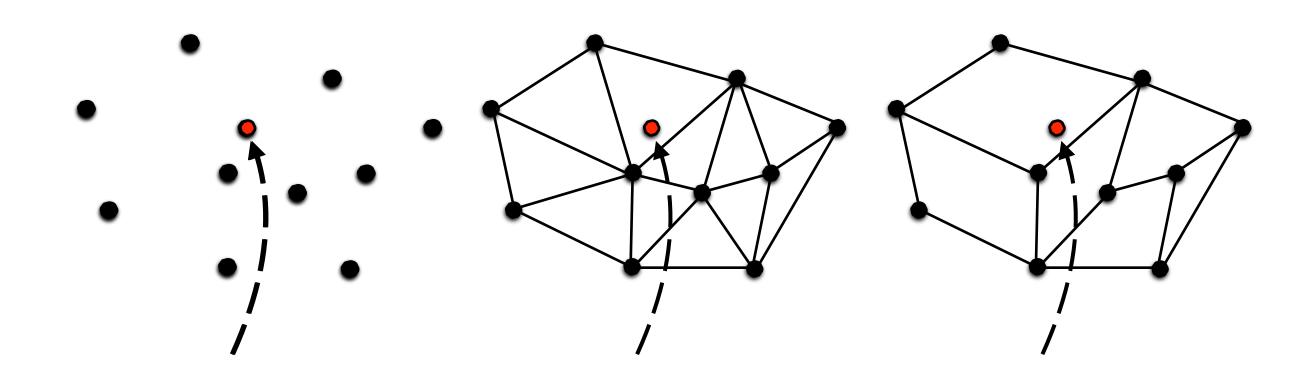

## data types

- Items
- Attributes
- Links
- Positions
- Grids

| Α        | В          | С               | S                 | Т                   | U         |
|----------|------------|-----------------|-------------------|---------------------|-----------|
| Order ID | Order Date | Order Priority  | Product Container | Product Base Margin | Ship Date |
| 3        | 10/14/06   | 5-Low           | Large Box         | 0.8                 | 10/21/06  |
| 6        | 2/21/08    | 4-Not Specified | Small Pack        | 0.55                | 2/22/08   |
| 32       | 7/16/07    | 2-High          | Small Pack        | 0.79                | 7/17/07   |
| 32       | 7/16/07    | 2-High          | Jumbo Box         | 4.4 • 1 4           | 7/17/07   |
| 32       | 7/16/07    | 2-High          | Medium Box        | attribute           | 7/18/07   |
| 32       | 7/16/07    | 2-High          | Medium Box        | 0.03                | 7/18/07   |
| 35       | 10/23/07   | 4-Not Specified | Wrap Bag          | 0.52                | 10/24/07  |
| 35       | 10/23/07   | 4-Not Specified | Small Box         | 0.58                | 10/25/07  |
| 36       | 11/3/07    | 1-Urgent        | Small Box         | 0.55                | 11/3/07   |
| 65       | 3/18/07    | 1-Urgent        | Small Pack        | 0.49                | 3/19/07   |
| 66       | 1 /20 /05  | 5-Low           | Wrap Bag          | 0.56                | 1/20/05   |
| 69       | itom 5     | 4-Not Specified | Small Pack        | 0.44                | 6/6/05    |
| 69       | item 5     | 4-Not Specified | Wrap Bag          | 0.6                 | 6/6/05    |
| 70       | 12/18/06   | 5-Low           | Small Box         | 0.59                | 12/23/06  |
| 70       | 12/18/06   | 5-Low           | Wrap Bag          | 0.82                | 12/23/06  |
| 96       | 4/17/05    | 2-High          | Small Box         | 0.55                | 4/19/05   |
| 97       | 1/29/06    | 3-Medium        | Small Box         | 0.38                | 1/30/06   |
| 129      | 11/19/08   | 5-Low           | Small Box         | 0.37                | 11/28/08  |
| 130      | 5/8/08     | 2-High          | Small Box         | 0.37                | 5/9/08    |
| 130      | 5/8/08     | 2-High          | Medium Box        | 0.38                | 5/10/08   |
| 130      | 5/8/08     | 2-High          | Small Box         | 0.6                 | 5/11/08   |
| 132      | 6/11/06    | 3-Medium        | Medium Box        | 0.6                 | 6/12/06   |
| 132      | 6/11/06    | 3-Medium        | Jumbo Box         | 0.69                | 6/14/06   |
| 134      | 5/1/08     | 4-Not Specified | Large Box         | 0.82                | 5/3/08    |
| 135      | 10/21/07   | 4-Not Specified | Small Pack        | 0.64                | 10/23/07  |
| 166      | 9/12/07    | 2-High          | Small Box         | 0.55                | 9/14/07   |
| 193      | 8/8/06     | 1-Urgent        | Medium Box        | 0.57                | 8/10/06   |
| 194      | 4/5/08     | 3-Medium        | Wrap Bag          | 0.42                | 4/7/08    |
|          |            |                 |                   |                     |           |