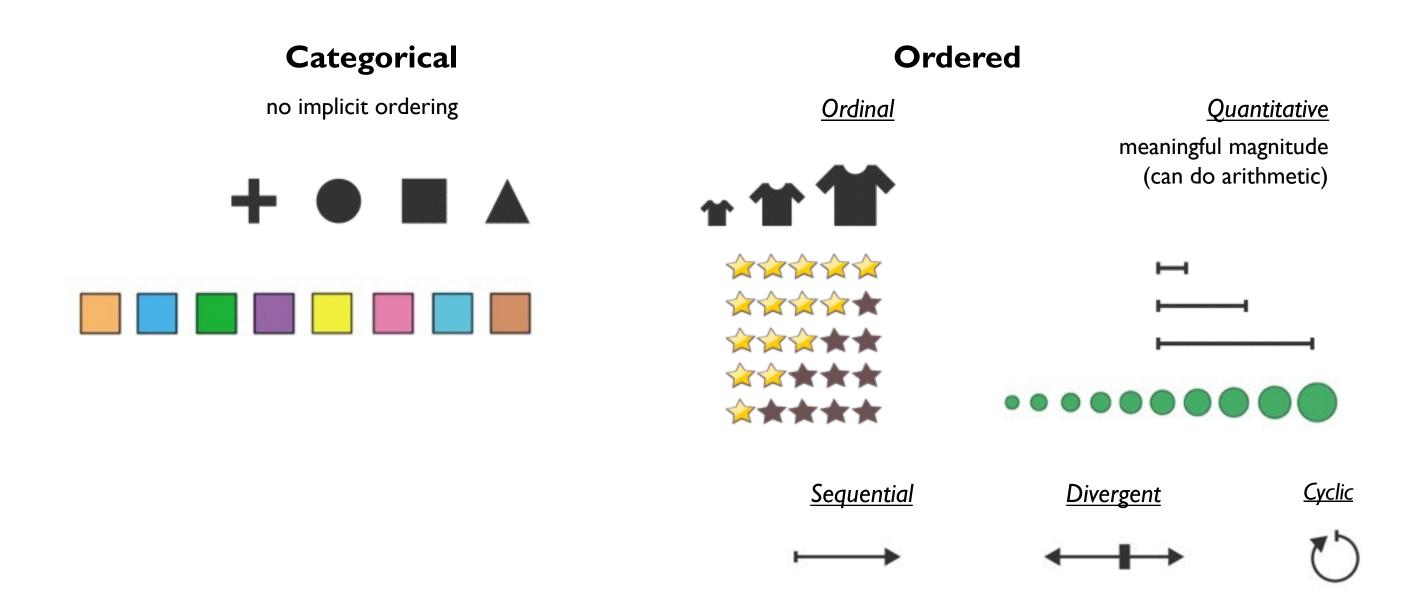

#### **Ordered**

<u>Ordinal</u>

**Quantitative** 

#### **Ordered**

<u>Ordinal</u>

**Quantitative** 

meaningful magnitude (can do arithmetic)