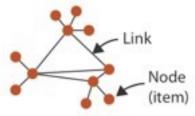

## data types

- Items
- Attributes
- Links
- Positions
- Grids

| Α        | В          | С               | S                 | Т                   | U         |
|----------|------------|-----------------|-------------------|---------------------|-----------|
| Order ID | Order Date | Order Priority  | Product Container | Product Base Margin | Ship Date |
| 3        | 10/14/06   | 5-Low           | Large Box         | 0.8                 | 10/21/06  |
| 6        | 2/21/08    | 4-Not Specified | Small Pack        | 0.55                | 2/22/08   |
| 32       | 7/16/07    | 2-High          | Small Pack        | 0.79                | 7/17/07   |
| 32       | 7/16/07    | 2-High          | Jumbo Box         | 4.4 • 1 4           | 7/17/07   |
| 32       | 7/16/07    | 2-High          | Medium Box        | attribute           | 7/18/07   |
| 32       | 7/16/07    | 2-High          | Medium Box        | 0.03                | 7/18/07   |
| 35       | 10/23/07   | 4-Not Specified | Wrap Bag          | 0.52                | 10/24/07  |
| 35       | 10/23/07   | 4-Not Specified | Small Box         | 0.58                | 10/25/07  |
| 36       | 11/3/07    | 1-Urgent        | Small Box         | 0.55                | 11/3/07   |
| 65       | 3/18/07    | 1-Urgent        | Small Pack        | 0.49                | 3/19/07   |
| 66       | 1 /20 /05  | 5-Low           | Wrap Bag          | 0.56                | 1/20/05   |
| 69       | itom 5     | 4-Not Specified | Small Pack        | 0.44                | 6/6/05    |
| 69       | item 5     | 4-Not Specified | Wrap Bag          | 0.6                 | 6/6/05    |
| 70       | 12/18/06   | 5-Low           | Small Box         | 0.59                | 12/23/06  |
| 70       | 12/18/06   | 5-Low           | Wrap Bag          | 0.82                | 12/23/06  |
| 96       | 4/17/05    | 2-High          | Small Box         | 0.55                | 4/19/05   |
| 97       | 1/29/06    | 3-Medium        | Small Box         | 0.38                | 1/30/06   |
| 129      | 11/19/08   | 5-Low           | Small Box         | 0.37                | 11/28/08  |
| 130      | 5/8/08     | 2-High          | Small Box         | 0.37                | 5/9/08    |
| 130      | 5/8/08     | 2-High          | Medium Box        | 0.38                | 5/10/08   |
| 130      | 5/8/08     | 2-High          | Small Box         | 0.6                 | 5/11/08   |
| 132      | 6/11/06    | 3-Medium        | Medium Box        | 0.6                 | 6/12/06   |
| 132      | 6/11/06    | 3-Medium        | Jumbo Box         | 0.69                | 6/14/06   |
| 134      | 5/1/08     | 4-Not Specified | Large Box         | 0.82                | 5/3/08    |
| 135      | 10/21/07   | 4-Not Specified | Small Pack        | 0.64                | 10/23/07  |
| 166      | 9/12/07    | 2-High          | Small Box         | 0.55                | 9/14/07   |
| 193      | 8/8/06     | 1-Urgent        | Medium Box        | 0.57                | 8/10/06   |
| 194      | 4/5/08     | 3-Medium        | Wrap Bag          | 0.42                | 4/7/08    |
|          |            |                 |                   |                     |           |

#### → Multidimensional Table

→ Multidimensional Table

**Tables** Networks & **Fields** Trees Items (nodes) Items Grids **Positions** Attributes Links Attributes Attributes Attributes (columns) Grid of positions Items (rows) Node (item) Cell containing value Attributes (columns) → Multidimensional Table → Trees Value in cell Key 2