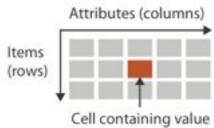

#### → Multidimensional Table

→ Multidimensional Table

**Tables** Networks & **Fields** Trees Items (nodes) Items Grids **Positions** Attributes Links Attributes Attributes Attributes (columns) Grid of positions Items (rows) Node (item) Cell containing value Attributes (columns) → Multidimensional Table → Trees Value in cell Key 2