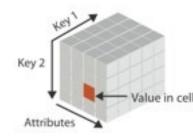

#### → Multidimensional Table

→ Multidimensional Table

**Tables** Networks & **Fields** Trees Items (nodes) Items Grids **Positions** Attributes Links Attributes Attributes Attributes (columns) Grid of positions Items (rows) Node (item) Cell containing value Attributes (columns) → Multidimensional Table → Trees Value in cell Key 2