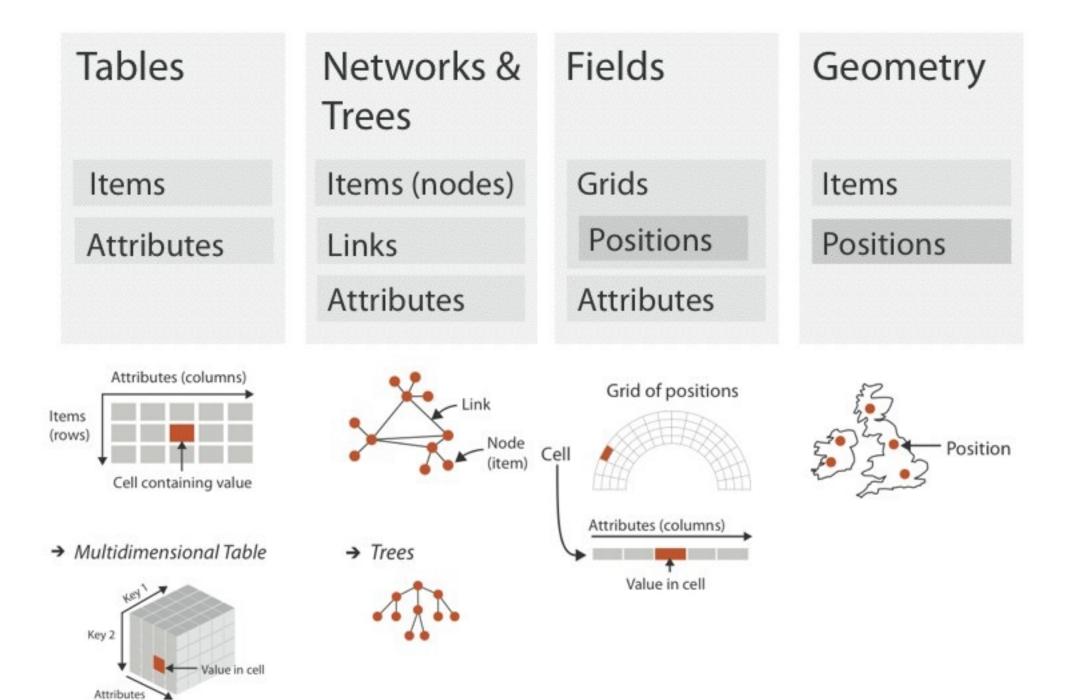

## data types

- Items
- Attributes
- Links
- Positions
- Grids

| Α        | В          | С               | S                 | Т                   | U         |
|----------|------------|-----------------|-------------------|---------------------|-----------|
| Order ID | Order Date | Order Priority  | Product Container | Product Base Margin | Ship Date |
| 3        | 10/14/06   | 5-Low           | Large Box         | 0.8                 | 10/21/06  |
| 6        | 2/21/08    | 4-Not Specified | Small Pack        | 0.55                | 2/22/08   |
| 32       | 7/16/07    | 2-High          | Small Pack        | 0.79                | 7/17/07   |
| 32       | 7/16/07    | 2-High          | Jumbo Box         | 4.4 • 1 4           | 7/17/07   |
| 32       | 7/16/07    | 2-High          | Medium Box        | attribute           | 7/18/07   |
| 32       | 7/16/07    | 2-High          | Medium Box        | 0.03                | 7/18/07   |
| 35       | 10/23/07   | 4-Not Specified | Wrap Bag          | 0.52                | 10/24/07  |
| 35       | 10/23/07   | 4-Not Specified | Small Box         | 0.58                | 10/25/07  |
| 36       | 11/3/07    | 1-Urgent        | Small Box         | 0.55                | 11/3/07   |
| 65       | 3/18/07    | 1-Urgent        | Small Pack        | 0.49                | 3/19/07   |
| 66       | 1 /20 /05  | 5-Low           | Wrap Bag          | 0.56                | 1/20/05   |
| 69       | itom 5     | 4-Not Specified | Small Pack        | 0.44                | 6/6/05    |
| 69       | item 5     | 4-Not Specified | Wrap Bag          | 0.6                 | 6/6/05    |
| 70       | 12/18/06   | 5-Low           | Small Box         | 0.59                | 12/23/06  |
| 70       | 12/18/06   | 5-Low           | Wrap Bag          | 0.82                | 12/23/06  |
| 96       | 4/17/05    | 2-High          | Small Box         | 0.55                | 4/19/05   |
| 97       | 1/29/06    | 3-Medium        | Small Box         | 0.38                | 1/30/06   |
| 129      | 11/19/08   | 5-Low           | Small Box         | 0.37                | 11/28/08  |
| 130      | 5/8/08     | 2-High          | Small Box         | 0.37                | 5/9/08    |
| 130      | 5/8/08     | 2-High          | Medium Box        | 0.38                | 5/10/08   |
| 130      | 5/8/08     | 2-High          | Small Box         | 0.6                 | 5/11/08   |
| 132      | 6/11/06    | 3-Medium        | Medium Box        | 0.6                 | 6/12/06   |
| 132      | 6/11/06    | 3-Medium        | Jumbo Box         | 0.69                | 6/14/06   |
| 134      | 5/1/08     | 4-Not Specified | Large Box         | 0.82                | 5/3/08    |
| 135      | 10/21/07   | 4-Not Specified | Small Pack        | 0.64                | 10/23/07  |
| 166      | 9/12/07    | 2-High          | Small Box         | 0.55                | 9/14/07   |
| 193      | 8/8/06     | 1-Urgent        | Medium Box        | 0.57                | 8/10/06   |
| 194      | 4/5/08     | 3-Medium        | Wrap Bag          | 0.42                | 4/7/08    |
|          |            |                 |                   |                     |           |

#### → Multidimensional Table

→ Multidimensional Table

**Tables** Networks & **Fields** Trees Items (nodes) Items Grids **Positions** Attributes Links Attributes Attributes Attributes (columns) Grid of positions Items (rows) Node (item) Cell containing value Attributes (columns) → Multidimensional Table → Trees Value in cell Key 2