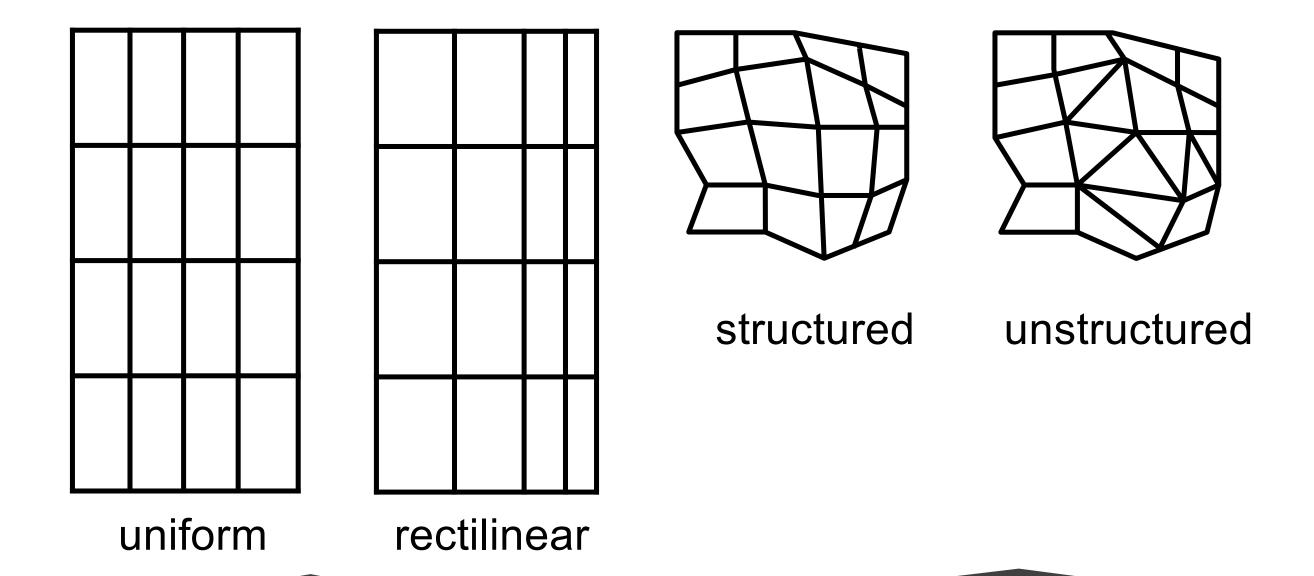

## grid types

## grid choices impact how continuous data is interpreted

- two key considerations:
  - Sampling the choice of where attributes are measured
  - Interpolation how to model the attributes in the rest of space