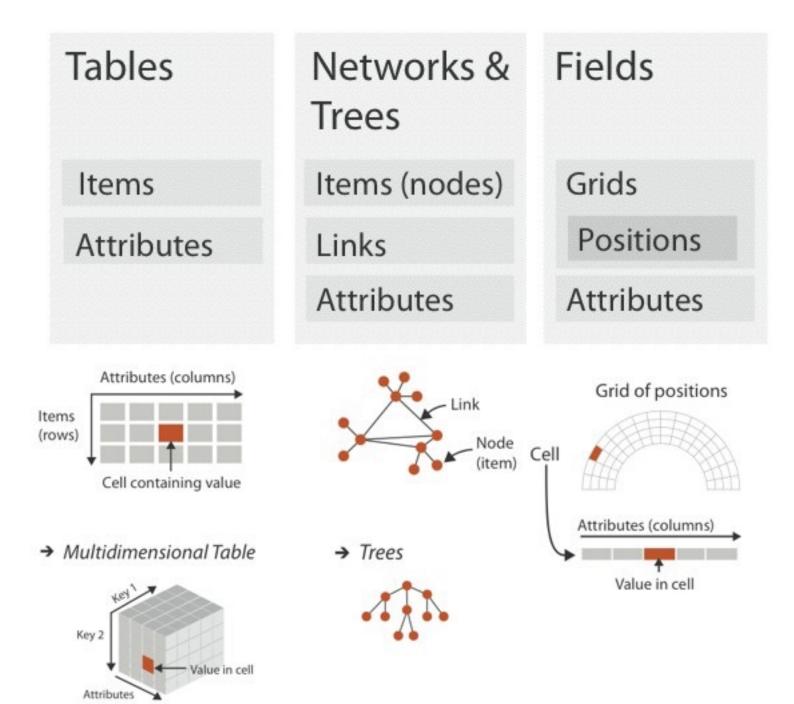

## data types

- Items
- Attributes
- Links
- Positions
- Grids

| Α        | В          | С               | S                 | Т                   | U         |
|----------|------------|-----------------|-------------------|---------------------|-----------|
| Order ID | Order Date | Order Priority  | Product Container | Product Base Margin | Ship Date |
| 3        | 10/14/06   | 5-Low           | Large Box         | 0.8                 | 10/21/06  |
| 6        | 2/21/08    | 4-Not Specified | Small Pack        | 0.55                | 2/22/08   |
| 32       | 7/16/07    | 2-High          | Small Pack        | 0.79                | 7/17/07   |
| 32       | 7/16/07    | 2-High          | Jumbo Box         | 4.4 • 1 4           | 7/17/07   |
| 32       | 7/16/07    | 2-High          | Medium Box        | attribute           | 7/18/07   |
| 32       | 7/16/07    | 2-High          | Medium Box        | 0.03                | 7/18/07   |
| 35       | 10/23/07   | 4-Not Specified | Wrap Bag          | 0.52                | 10/24/07  |
| 35       | 10/23/07   | 4-Not Specified | Small Box         | 0.58                | 10/25/07  |
| 36       | 11/3/07    | 1-Urgent        | Small Box         | 0.55                | 11/3/07   |
| 65       | 3/18/07    | 1-Urgent        | Small Pack        | 0.49                | 3/19/07   |
| 66       | 1 /20 /05  | 5-Low           | Wrap Bag          | 0.56                | 1/20/05   |
| 69       | itom 5     | 4-Not Specified | Small Pack        | 0.44                | 6/6/05    |
| 69       | item 5     | 4-Not Specified | Wrap Bag          | 0.6                 | 6/6/05    |
| 70       | 12/18/06   | 5-Low           | Small Box         | 0.59                | 12/23/06  |
| 70       | 12/18/06   | 5-Low           | Wrap Bag          | 0.82                | 12/23/06  |
| 96       | 4/17/05    | 2-High          | Small Box         | 0.55                | 4/19/05   |
| 97       | 1/29/06    | 3-Medium        | Small Box         | 0.38                | 1/30/06   |
| 129      | 11/19/08   | 5-Low           | Small Box         | 0.37                | 11/28/08  |
| 130      | 5/8/08     | 2-High          | Small Box         | 0.37                | 5/9/08    |
| 130      | 5/8/08     | 2-High          | Medium Box        | 0.38                | 5/10/08   |
| 130      | 5/8/08     | 2-High          | Small Box         | 0.6                 | 5/11/08   |
| 132      | 6/11/06    | 3-Medium        | Medium Box        | 0.6                 | 6/12/06   |
| 132      | 6/11/06    | 3-Medium        | Jumbo Box         | 0.69                | 6/14/06   |
| 134      | 5/1/08     | 4-Not Specified | Large Box         | 0.82                | 5/3/08    |
| 135      | 10/21/07   | 4-Not Specified | Small Pack        | 0.64                | 10/23/07  |
| 166      | 9/12/07    | 2-High          | Small Box         | 0.55                | 9/14/07   |
| 193      | 8/8/06     | 1-Urgent        | Medium Box        | 0.57                | 8/10/06   |
| 194      | 4/5/08     | 3-Medium        | Wrap Bag          | 0.42                | 4/7/08    |
|          |            |                 |                   |                     |           |

#### → Multidimensional Table

→ Multidimensional Table

**Tables** Networks & **Fields** Trees Items (nodes) Items Grids **Positions** Attributes Links Attributes Attributes Attributes (columns) Grid of positions Items (rows) Node (item) Cell containing value Attributes (columns) → Multidimensional Table → Trees Value in cell Key 2