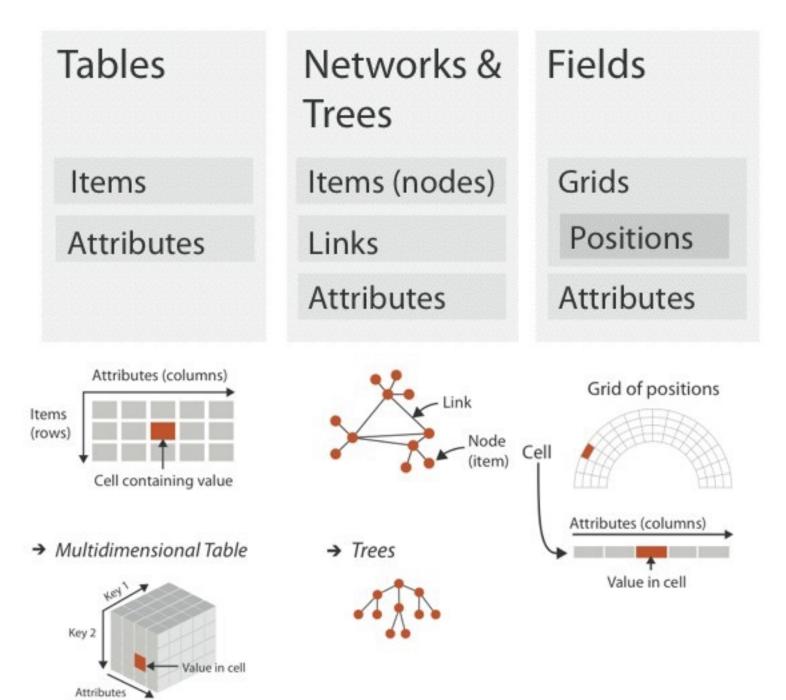

## data types

- Items
- Attributes
- Links
- Positions
- Grids

| Α        | В          | С               | S                 | Т                   | U         |
|----------|------------|-----------------|-------------------|---------------------|-----------|
| Order ID | Order Date | Order Priority  | Product Container | Product Base Margin | Ship Date |
| 3        | 10/14/06   | 5-Low           | Large Box         | 0.8                 | 10/21/06  |
| 6        | 2/21/08    | 4-Not Specified | Small Pack        | 0.55                | 2/22/08   |
| 32       | 7/16/07    | 2-High          | Small Pack        | 0.79                | 7/17/07   |
| 32       | 7/16/07    | 2-High          | Jumbo Box         | 4.4 • 1 4           | 7/17/07   |
| 32       | 7/16/07    | 2-High          | Medium Box        | attribute           | 7/18/07   |
| 32       | 7/16/07    | 2-High          | Medium Box        | 0.03                | 7/18/07   |
| 35       | 10/23/07   | 4-Not Specified | Wrap Bag          | 0.52                | 10/24/07  |
| 35       | 10/23/07   | 4-Not Specified | Small Box         | 0.58                | 10/25/07  |
| 36       | 11/3/07    | 1-Urgent        | Small Box         | 0.55                | 11/3/07   |
| 65       | 3/18/07    | 1-Urgent        | Small Pack        | 0.49                | 3/19/07   |
| 66       | 1 /20 /05  | 5-Low           | Wrap Bag          | 0.56                | 1/20/05   |
| 69       | itom 5     | 4-Not Specified | Small Pack        | 0.44                | 6/6/05    |
| 69       | item 5     | 4-Not Specified | Wrap Bag          | 0.6                 | 6/6/05    |
| 70       | 12/18/06   | 5-Low           | Small Box         | 0.59                | 12/23/06  |
| 70       | 12/18/06   | 5-Low           | Wrap Bag          | 0.82                | 12/23/06  |
| 96       | 4/17/05    | 2-High          | Small Box         | 0.55                | 4/19/05   |
| 97       | 1/29/06    | 3-Medium        | Small Box         | 0.38                | 1/30/06   |
| 129      | 11/19/08   | 5-Low           | Small Box         | 0.37                | 11/28/08  |
| 130      | 5/8/08     | 2-High          | Small Box         | 0.37                | 5/9/08    |
| 130      | 5/8/08     | 2-High          | Medium Box        | 0.38                | 5/10/08   |
| 130      | 5/8/08     | 2-High          | Small Box         | 0.6                 | 5/11/08   |
| 132      | 6/11/06    | 3-Medium        | Medium Box        | 0.6                 | 6/12/06   |
| 132      | 6/11/06    | 3-Medium        | Jumbo Box         | 0.69                | 6/14/06   |
| 134      | 5/1/08     | 4-Not Specified | Large Box         | 0.82                | 5/3/08    |
| 135      | 10/21/07   | 4-Not Specified | Small Pack        | 0.64                | 10/23/07  |
| 166      | 9/12/07    | 2-High          | Small Box         | 0.55                | 9/14/07   |
| 193      | 8/8/06     | 1-Urgent        | Medium Box        | 0.57                | 8/10/06   |
| 194      | 4/5/08     | 3-Medium        | Wrap Bag          | 0.42                | 4/7/08    |
|          |            |                 |                   |                     |           |

#### → Multidimensional Table

→ Multidimensional Table

**Tables** Networks & **Fields** Trees Items (nodes) Items Grids **Positions** Attributes Links Attributes Attributes Attributes (columns) Grid of positions Items (rows) Node (item) Cell containing value Attributes (columns) → Multidimensional Table → Trees Value in cell Key 2