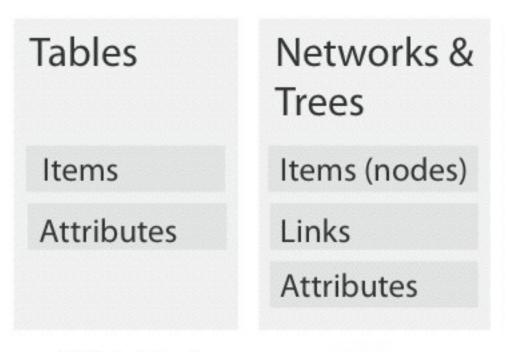

#### → Multidimensional Table

→ Multidimensional Table

**Tables** Networks & **Fields** Trees Items (nodes) Items Grids **Positions** Attributes Links Attributes Attributes Attributes (columns) Grid of positions Items (rows) Node (item) Cell containing value Attributes (columns) → Multidimensional Table → Trees Value in cell Key 2