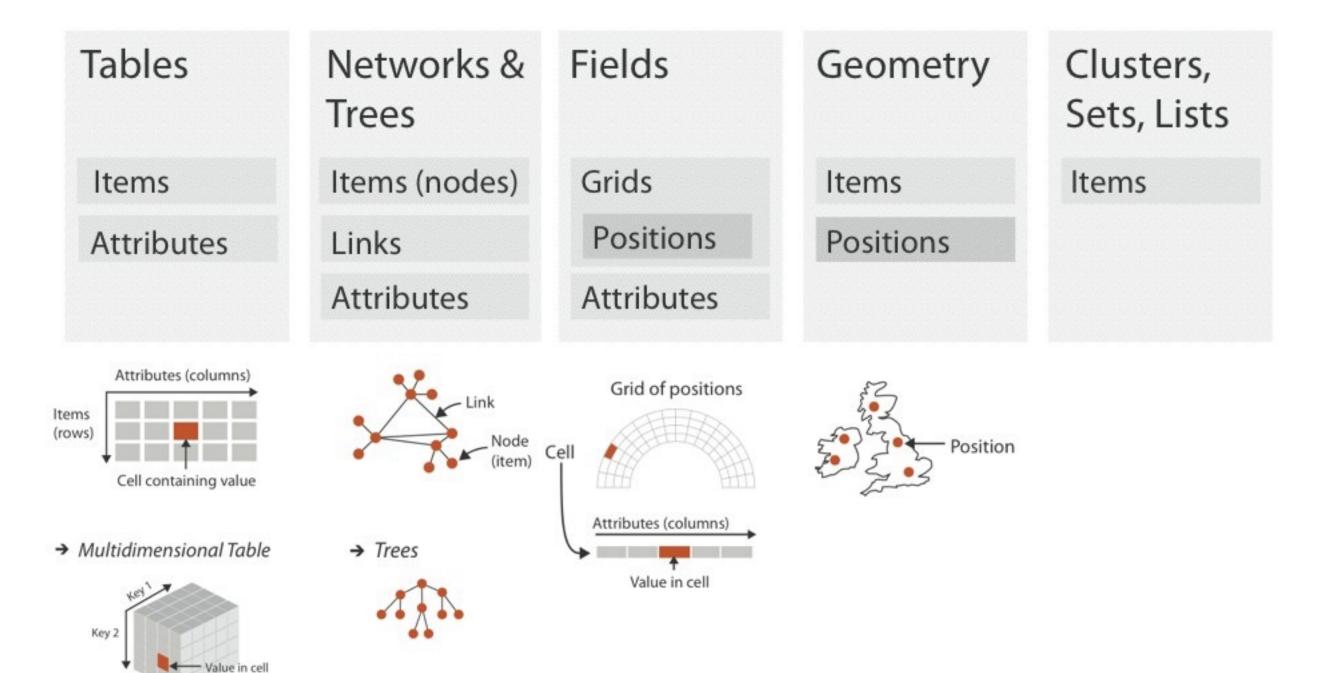

## data types

- Items
- Attributes
- Links
- Positions
- Grids

| Α        | В          | С               | S                 | Т                   | U         |
|----------|------------|-----------------|-------------------|---------------------|-----------|
| Order ID | Order Date | Order Priority  | Product Container | Product Base Margin | Ship Date |
| 3        | 10/14/06   | 5-Low           | Large Box         | 0.8                 | 10/21/06  |
| 6        | 2/21/08    | 4-Not Specified | Small Pack        | 0.55                | 2/22/08   |
| 32       | 7/16/07    | 2-High          | Small Pack        | 0.79                | 7/17/07   |
| 32       | 7/16/07    | 2-High          | Jumbo Box         | 4.4 • 1 4           | 7/17/07   |
| 32       | 7/16/07    | 2-High          | Medium Box        | attribute           | 7/18/07   |
| 32       | 7/16/07    | 2-High          | Medium Box        | 0.03                | 7/18/07   |
| 35       | 10/23/07   | 4-Not Specified | Wrap Bag          | 0.52                | 10/24/07  |
| 35       | 10/23/07   | 4-Not Specified | Small Box         | 0.58                | 10/25/07  |
| 36       | 11/3/07    | 1-Urgent        | Small Box         | 0.55                | 11/3/07   |
| 65       | 3/18/07    | 1-Urgent        | Small Pack        | 0.49                | 3/19/07   |
| 66       | 1 /20 /05  | 5-Low           | Wrap Bag          | 0.56                | 1/20/05   |
| 69       | itom 5     | 4-Not Specified | Small Pack        | 0.44                | 6/6/05    |
| 69       | item 5     | 4-Not Specified | Wrap Bag          | 0.6                 | 6/6/05    |
| 70       | 12/18/06   | 5-Low           | Small Box         | 0.59                | 12/23/06  |
| 70       | 12/18/06   | 5-Low           | Wrap Bag          | 0.82                | 12/23/06  |
| 96       | 4/17/05    | 2-High          | Small Box         | 0.55                | 4/19/05   |
| 97       | 1/29/06    | 3-Medium        | Small Box         | 0.38                | 1/30/06   |
| 129      | 11/19/08   | 5-Low           | Small Box         | 0.37                | 11/28/08  |
| 130      | 5/8/08     | 2-High          | Small Box         | 0.37                | 5/9/08    |
| 130      | 5/8/08     | 2-High          | Medium Box        | 0.38                | 5/10/08   |
| 130      | 5/8/08     | 2-High          | Small Box         | 0.6                 | 5/11/08   |
| 132      | 6/11/06    | 3-Medium        | Medium Box        | 0.6                 | 6/12/06   |
| 132      | 6/11/06    | 3-Medium        | Jumbo Box         | 0.69                | 6/14/06   |
| 134      | 5/1/08     | 4-Not Specified | Large Box         | 0.82                | 5/3/08    |
| 135      | 10/21/07   | 4-Not Specified | Small Pack        | 0.64                | 10/23/07  |
| 166      | 9/12/07    | 2-High          | Small Box         | 0.55                | 9/14/07   |
| 193      | 8/8/06     | 1-Urgent        | Medium Box        | 0.57                | 8/10/06   |
| 194      | 4/5/08     | 3-Medium        | Wrap Bag          | 0.42                | 4/7/08    |
|          |            |                 |                   |                     |           |

#### → Multidimensional Table

→ Multidimensional Table

**Tables** Networks & **Fields** Trees Items (nodes) Items Grids **Positions** Attributes Links Attributes Attributes Attributes (columns) Grid of positions Items (rows) Node (item) Cell containing value Attributes (columns) → Multidimensional Table → Trees Value in cell Key 2

## grid types