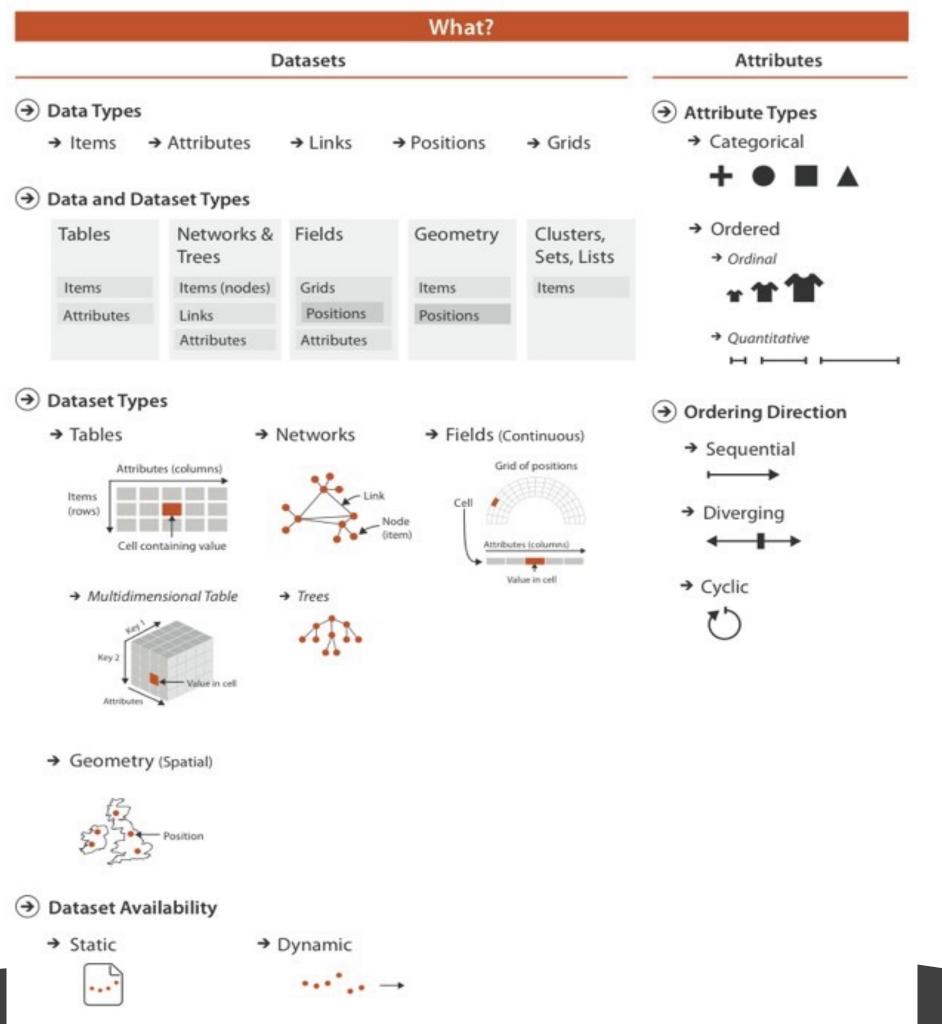

#### data abstraction

- the *what* part of an analysis that pertains to the data
- translation of domain-specific terms into words that are as generic as possible

## data types

- Items
- Attributes
- Links
- Positions
- Grids

| Α        | В          | С               | S                 | Т                   | U         |
|----------|------------|-----------------|-------------------|---------------------|-----------|
| Order ID | Order Date | Order Priority  | Product Container | Product Base Margin | Ship Date |
| 3        | 10/14/06   | 5-Low           | Large Box         | 0.8                 | 10/21/06  |
| 6        | 2/21/08    | 4-Not Specified | Small Pack        | 0.55                | 2/22/08   |
| 32       | 7/16/07    | 2-High          | Small Pack        | 0.79                | 7/17/07   |
| 32       | 7/16/07    | 2-High          | Jumbo Box         | 4.4 • 1 4           | 7/17/07   |
| 32       | 7/16/07    | 2-High          | Medium Box        | attribute           | 7/18/07   |
| 32       | 7/16/07    | 2-High          | Medium Box        | 0.03                | 7/18/07   |
| 35       | 10/23/07   | 4-Not Specified | Wrap Bag          | 0.52                | 10/24/07  |
| 35       | 10/23/07   | 4-Not Specified | Small Box         | 0.58                | 10/25/07  |
| 36       | 11/3/07    | 1-Urgent        | Small Box         | 0.55                | 11/3/07   |
| 65       | 3/18/07    | 1-Urgent        | Small Pack        | 0.49                | 3/19/07   |
| 66       | 1 /20 /05  | 5-Low           | Wrap Bag          | 0.56                | 1/20/05   |
| 69       | itom 5     | 4-Not Specified | Small Pack        | 0.44                | 6/6/05    |
| 69       | item 5     | 4-Not Specified | Wrap Bag          | 0.6                 | 6/6/05    |
| 70       | 12/18/06   | 5-Low           | Small Box         | 0.59                | 12/23/06  |
| 70       | 12/18/06   | 5-Low           | Wrap Bag          | 0.82                | 12/23/06  |
| 96       | 4/17/05    | 2-High          | Small Box         | 0.55                | 4/19/05   |
| 97       | 1/29/06    | 3-Medium        | Small Box         | 0.38                | 1/30/06   |
| 129      | 11/19/08   | 5-Low           | Small Box         | 0.37                | 11/28/08  |
| 130      | 5/8/08     | 2-High          | Small Box         | 0.37                | 5/9/08    |
| 130      | 5/8/08     | 2-High          | Medium Box        | 0.38                | 5/10/08   |
| 130      | 5/8/08     | 2-High          | Small Box         | 0.6                 | 5/11/08   |
| 132      | 6/11/06    | 3-Medium        | Medium Box        | 0.6                 | 6/12/06   |
| 132      | 6/11/06    | 3-Medium        | Jumbo Box         | 0.69                | 6/14/06   |
| 134      | 5/1/08     | 4-Not Specified | Large Box         | 0.82                | 5/3/08    |
| 135      | 10/21/07   | 4-Not Specified | Small Pack        | 0.64                | 10/23/07  |
| 166      | 9/12/07    | 2-High          | Small Box         | 0.55                | 9/14/07   |
| 193      | 8/8/06     | 1-Urgent        | Medium Box        | 0.57                | 8/10/06   |
| 194      | 4/5/08     | 3-Medium        | Wrap Bag          | 0.42                | 4/7/08    |
|          |            |                 |                   |                     |           |

#### → Multidimensional Table

→ Multidimensional Table

**Tables** Networks & **Fields** Trees Items (nodes) Items Grids **Positions** Attributes Links Attributes Attributes Attributes (columns) Grid of positions Items (rows) Node (item) Cell containing value Attributes (columns) → Multidimensional Table → Trees Value in cell Key 2

## grid types

## grid choices impact how continuous data is interpreted

- two key considerations:
  - Sampling the choice of where attributes are measured
  - Interpolation how to model the attributes in the rest of space