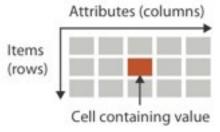

#### → Multidimensional Table

→ Multidimensional Table

**Tables** Networks & **Fields** Trees Items (nodes) Items Grids **Positions** Attributes Links Attributes Attributes Attributes (columns) Grid of positions Items (rows) Node (item) Cell containing value Attributes (columns) → Multidimensional Table → Trees Value in cell Key 2